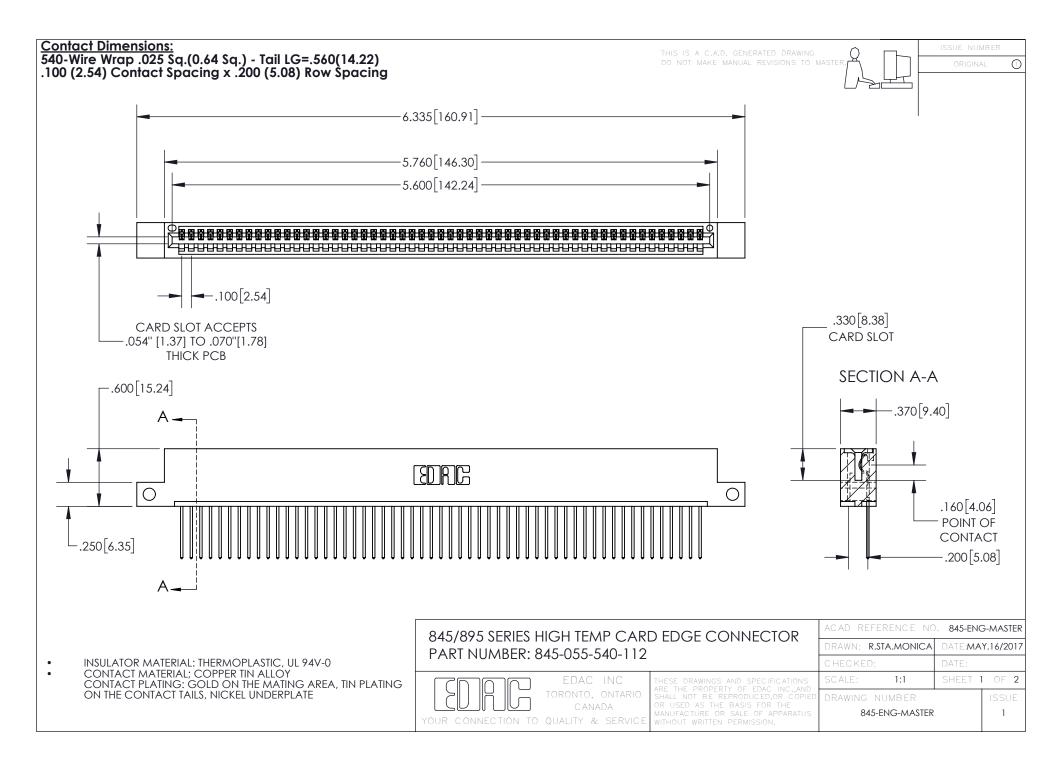

INSULATOR MATERIAL: THERMOPLASTIC POLYESTER, UL 94V-0 DAP MATERIAL AVAILABLE UPON REQUEST

**Contact Code 558** 

CONTACT MATERIAL; COPPER ALLOY CONTACT PLATING: GOLD ON THE MATING AREA, TIN PLATING ON THE CONTACT TAILS, NICKEL UNDERPLATE

## 845/895 SERIES HIGH TEMP CARD EDGE CONNECTOR CONTACT CODE 555,556,558,559,560 DIMENSIONS

YOUR CONNECTION TO QUALITY & SERVICE

Contact Code 559

|   | ACAD REFERENCE NO. 845-ENG-MASTER |                  |  |
|---|-----------------------------------|------------------|--|
|   | DRAWN: R.STA.MONICA               | DATE:MAY.16/2017 |  |
|   | CHECKED:                          | DATE:            |  |
|   | SCALE: 1:1                        | SHEET 2 OF 2     |  |
| D | DRAWING NUMBER                    | ISSUE            |  |

Contact Code 560