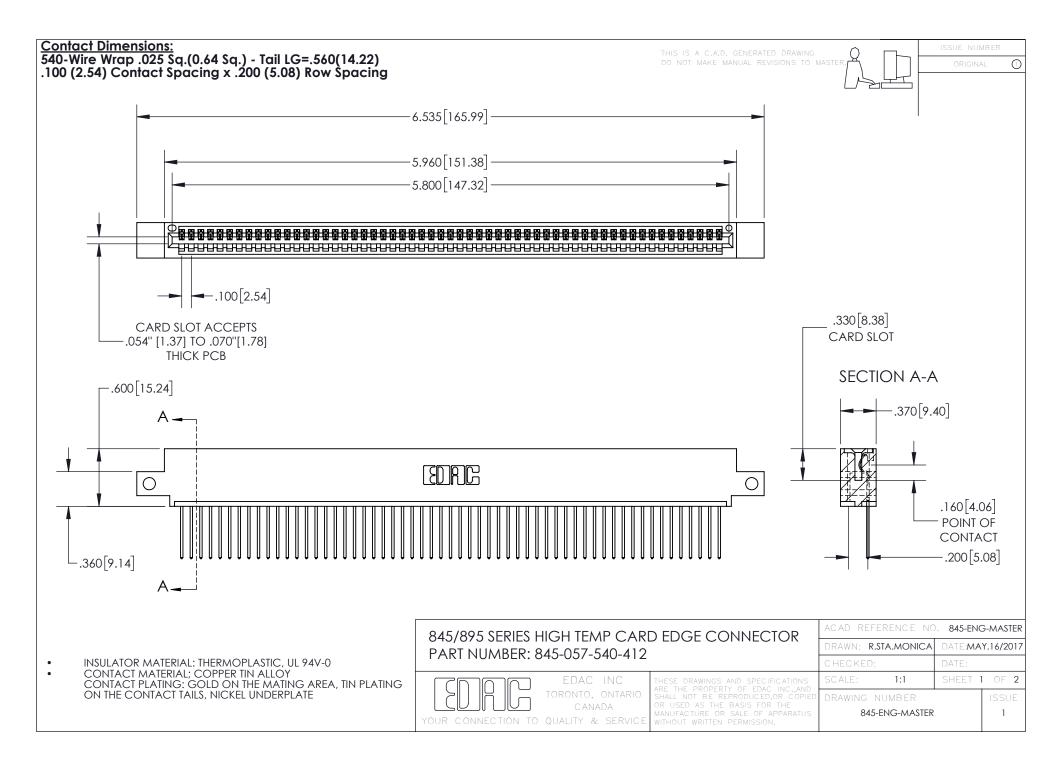

INSULATOR MATERIAL: THERMOPLASTIC POLYESTER, UL 94V-0 DAP MATERIAL AVAILABLE UPON REQUEST

**Contact Code 558** 

CONTACT MATERIAL; COPPER ALLOY CONTACT PLATING: GOLD ON THE MATING AREA, TIN PLATING ON THE CONTACT TAILS, NICKEL UNDERPLATE

## 845/895 SERIES HIGH TEMP CARD EDGE CONNECTOR CONTACT CODE 555,556,558,559,560 DIMENSIONS

YOUR CONNECTION TO QUALITY & SERVICE

Contact Code 559

|   | ACAD REFERENCE NO. 845-ENG-MASTER |                  |  |
|---|-----------------------------------|------------------|--|
|   | DRAWN: R.STA.MONICA               | DATE:MAY.16/2017 |  |
|   | CHECKED:                          | DATE:            |  |
|   | SCALE: 1:1                        | SHEET 2 OF 2     |  |
| D | DRAWING NUMBER                    | ISSUE            |  |

Contact Code 560