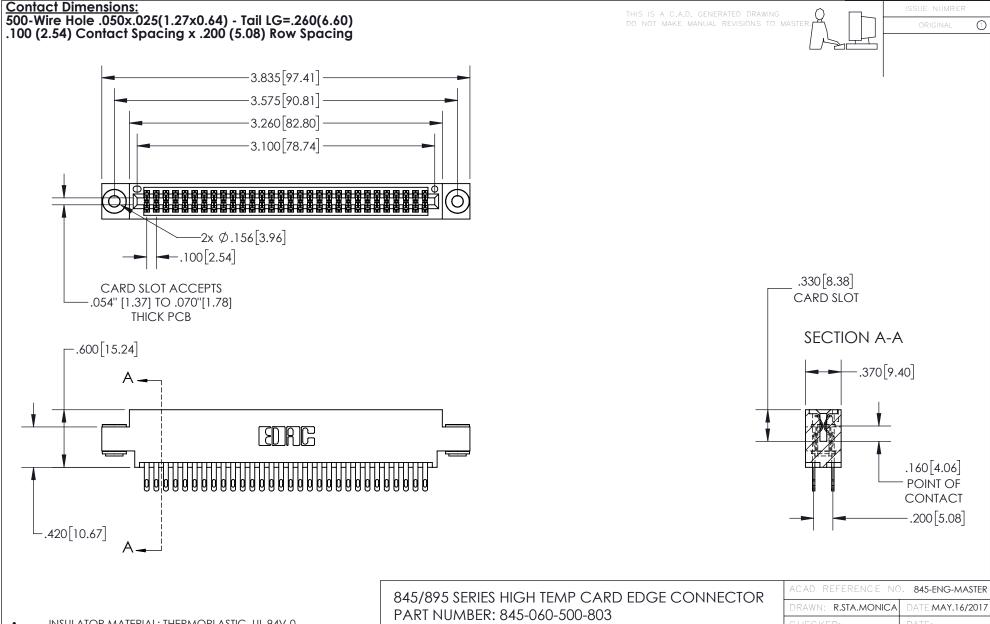

## 845/895 SERIES HIGH TEMP CARD EDGE CONNECTOR CONTACT CODE 555,556,558,559,560 DIMENSIONS

YOUR CONNECTION TO QUALITY & SERVICE

|   | ACAD REFERENCE NO   | . 845-ENG-MASTER |
|---|---------------------|------------------|
|   | DRAWN: R.STA.MONICA | DATE:MAY.16/2017 |
|   | CHECKED:            | DATE:            |
|   | SCALE: 1:1          | SHEET 2 OF 2     |
| D | DRAWING NUMBER      | ISSUE            |