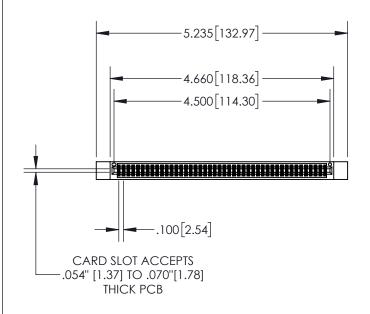

| 845/895 SERIES | S HIGH TEMP  | CARD  | EDGE | CONNEC | TOR |
|----------------|--------------|-------|------|--------|-----|
| PART NUMBER    | : 845-088-54 | 1-512 |      |        |     |

|   | ACAD REFERENCE NO   | . 845-ENG-MASTER |
|---|---------------------|------------------|
|   | DRAWN: R.STA.MONICA | DATE:MAY.16/2017 |
|   | CHECKED:            | DATE:            |
|   | SCALE: 1:2          | SHEET 1 OF 2     |
| 0 | DRAWING NUMBER      | ISSUE            |