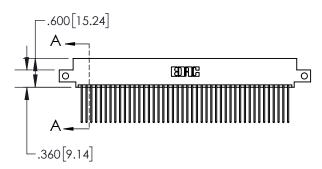

## 845/895 SERIES HIGH TEMP CARD EDGE CONNECTOR CONTACT CODE 555,556,558,559,560 DIMENSIONS

YOUR CONNECTION TO QUALITY & SERVICE

|   | ACAD REFERENCE NO. 845-ENG-MASTER |                  |  |  |  |  |  |
|---|-----------------------------------|------------------|--|--|--|--|--|
|   | DRAWN: R.STA.MONICA               | DATE:MAY.16/2017 |  |  |  |  |  |
|   | CHECKED:                          | DATE:            |  |  |  |  |  |
|   | SCALE: 1:1                        | SHEET 2 OF 2     |  |  |  |  |  |
| D | DRAWING NUMBER                    | ISSUE            |  |  |  |  |  |