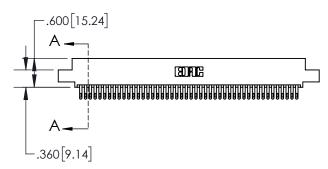

1

| .330[8.38]<br>CARD SLOT           |  |  |  |  |  |  |
|-----------------------------------|--|--|--|--|--|--|
| 370[9.40]<br>SECTION A-A          |  |  |  |  |  |  |
| .160[4.06]<br>POINT OF<br>CONTACT |  |  |  |  |  |  |
| 200[5.08]                         |  |  |  |  |  |  |