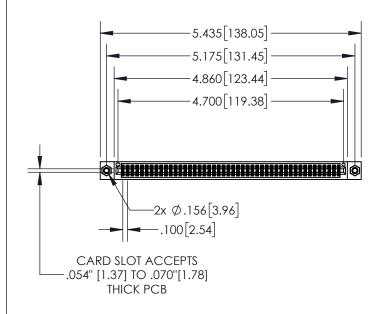

| 845/895 SERIES | HIGH TEMP    | CARD  | EDGE | CONNEC | CTOR |
|----------------|--------------|-------|------|--------|------|
| PART NUMBER    | : 845-092-50 | 0-508 |      |        |      |

| ACAD REFERENCE NO. 845-ENG-MASIER |                  |  |  |  |
|-----------------------------------|------------------|--|--|--|
| DRAWN: R.STA.MONICA               | DATE:MAY.16/2017 |  |  |  |
| CHECKED:                          | DATE:            |  |  |  |
| SCALE: 1:2                        | SHEET 1 OF 2     |  |  |  |
| DRAWING NUMBER                    | ISSUE            |  |  |  |
| 845-ENG-MASTER                    | 1                |  |  |  |

## 845/895 SERIES HIGH TEMP CARD EDGE CONNECTOR CONTACT CODE 555,556,558,559,560 DIMENSIONS

YOUR CONNECTION TO QUALITY & SERVICE

|   | ACAD REFERENCE NO. 845-ENG-MASTER |                  |  |  |  |  |
|---|-----------------------------------|------------------|--|--|--|--|
|   | DRAWN: R.STA.MONICA               | DATE:MAY.16/2017 |  |  |  |  |
|   | CHECKED:                          | DATE:            |  |  |  |  |
|   | SCALE: 1:1                        | SHEET 2 OF 2     |  |  |  |  |
| D | DRAWING NUMBER                    | ISSUE            |  |  |  |  |