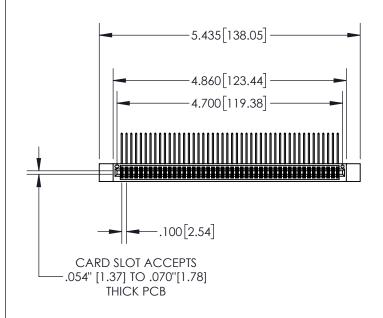

| 8 | 45/895 SERIES | HIGH TEMP  | CARD  | EDGE | CONNEC | TOR |
|---|---------------|------------|-------|------|--------|-----|
| P | ART NUMBER:   | 845-092-55 | 8-512 |      |        |     |

|   | ACAD REFERENCE NO. 845-ENG-MASTER |                  |  |  |  |
|---|-----------------------------------|------------------|--|--|--|
|   | DRAWN: R.STA.MONICA               | DATE:MAY.16/2017 |  |  |  |
|   | CHECKED:                          | DATE:            |  |  |  |
|   | SCALE: 1:2                        | SHEET 1 OF 2     |  |  |  |
| 0 | DRAWING NUMBER                    | ISSUE            |  |  |  |
|   | 845-ENG-MASTER                    | 1                |  |  |  |

**Contact Dimensions:** 

558-90 Degree Bend (Code 541 Contacts) See Sheet 2 for Contact Code 555, 556, 558, 559, 560 Dimensions

- INSULATOR MATERIAL: THERMOPLASTIC, UL 94V-0 CONTACT MATERIAL; COPPER TIN ALLOY
- CONTACT PLATING: GOLD ON THE MATING AREA, TIN PLATING ON THE CONTACT TAILS, NICKEL UNDERPLATE