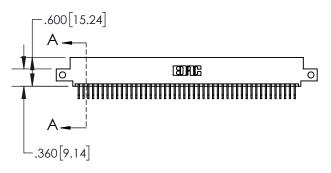

| 8 | 45/895 SERIES | HIGH TEMP  | CARD  | EDGE | CONNEC | TOR |
|---|---------------|------------|-------|------|--------|-----|
| P | ART NUMBER:   | 845-092-55 | 8-512 |      |        |     |

|   | ACAD REFERENCE NO. 845-ENG-MASTER |                  |  |  |  |
|---|-----------------------------------|------------------|--|--|--|
|   | DRAWN: R.STA.MONICA               | DATE:MAY.16/2017 |  |  |  |
|   | CHECKED:                          | DATE:            |  |  |  |
|   | SCALE: 1:2                        | SHEET 1 OF 2     |  |  |  |
| 0 | DRAWING NUMBER                    | ISSUE            |  |  |  |
|   | 845-ENG-MASTER                    | 1                |  |  |  |

**Contact Dimensions:** 

558-90 Degree Bend (Code 541 Contacts) See Sheet 2 for Contact Code 555, 556, 558, 559, 560 Dimensions

- INSULATOR MATERIAL: THERMOPLASTIC, UL 94V-0 CONTACT MATERIAL; COPPER TIN ALLOY
- CONTACT PLATING: GOLD ON THE MATING AREA, TIN PLATING ON THE CONTACT TAILS, NICKEL UNDERPLATE