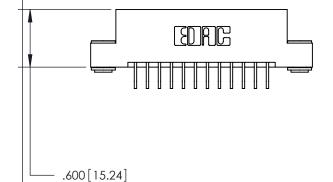

<u>Contact Dimensions:</u>
559-90 Degree Bend (Code 541 Contacts)
See Sheet 2 for Contact Code 555, 556, 558, 559, 560 Dimensions

THIS IS A C.A.D. GENERATED DRAWING DO NOT MAKE MANUAL REVISIONS TO MASTER.

- INSULATOR MATERIAL: THERMOPLASTIC POLYESTER, UL 94V-0 CONTACT MATERIAL; COPPER, NICKEL, TIN ALLOY CA-725
  - CONTACT PLATING: GOLD ON THE MATING AREA, TIN-LEAD ON THE CONTACT TAILS, NICKEL UNDERPLATE