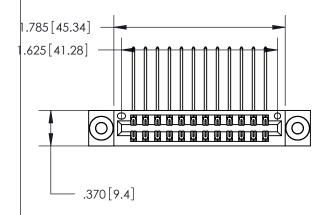

846/896 SERIES HIGH TEMP CARD EDGE CONNECTOR PART NUMBER: 846-024-559-203

YOUR CONNECTION TO QUALITY & SERVICE

**EDAC INC** TORONTO, ONTARIO CANADA

THESE DRAWINGS AND SPECIFICATIONS ARE THE PROPERTY OF EDAC INC.,AND SHALL NOT BE REPRODUCED, OR COPIED OR USED AS THE BASIS FOR THE MANUFACTURE OR SALE OF APPARATUS WITHOUT WRITTEN PERMISSION.

| ACAD REFERENCE NO. | 846-ENG-MASTER   |
|--------------------|------------------|
| DRAWN: J.LEE       | DATE: APR. 22/09 |
| CHECKED:           | DATE:            |
| SCALE: 1:1         | SHEET 1 OF 2     |
| DRAWING NUMBER     | ISSUE            |
| 846-ENG-MASTER     | 1                |