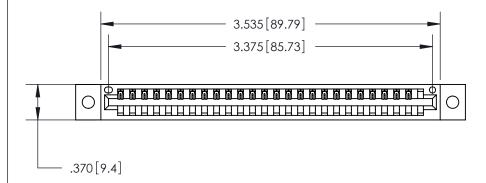

Card Slot Accepts .054 [1.37] to .070 [1.78] Thick P.C. Board .330 [8.38] Card Slot .160 [4.07] Point of Contact -

846/896 SERIES HIGH TEMP CARD EDGE CONNECTOR PART NUMBER: 846-026-541-602

YOUR CONNECTION TO QUALITY & SERVICE