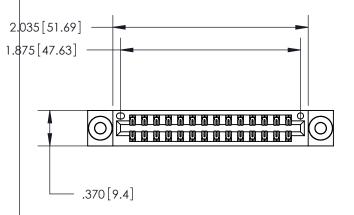

<u>Contact Dimensions:</u> 560-Extender Board Bend (Code 523 Contacts) See Sheet 2 for Contact Code 555, 556, 558, 559, 560 Dimensions

THIS IS A C.A.D. GENERATED DRAWING DO NOT MAKE MANUAL REVISIONS TO MASTER.

846/896 SERIES HIGH TEMP CARD EDGE CONNECTOR PART NUMBER: 846-028-560-803

YOUR CONNECTION TO QUALITY & SERVICE

**EDAC INC** TORONTO, ONTARIO CANADA

THESE DRAWINGS AND SPECIFICATIONS ARE THE PROPERTY OF EDAC INC., AND SHALL NOT BE REPRODUCED, OR COPIED OR USED AS THE BASIS FOR THE MANUFACTURE OR SALE OF APPARATUS WITHOUT WRITTEN PERMISSION.

ISSUE NUMBER

ORIGINAL

.600 [15.24]

INSULATOR MATERIAL: THERMOPLASTIC POLYESTER, UL 94V-0 CONTACT MATERIAL; COPPER, NICKEL, TIN ALLOY CA-725 CONTACT PLATING: GOLD ON THE MATING AREA, TIN-LEAD

ON THE CONTACT TAILS, NICKEL UNDERPLATE