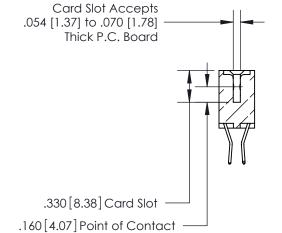

**Contact Code 560** 

INSULATOR MATERIAL: THERMOPLASTIC POLYESTER, UL 94V-0 CONTACT MATERIAL; COPPER, NICKEL, TIN ALLOY CA-725 CONTACT PLATING: GOLD ON THE MATING AREA, TIN-LEAD ON THE CONTACT TAILS, NICKEL UNDERPLATE

**Contact Code 558** 

## 846/896 SERIES HIGH TEMP CARD EDGE CONNECTOR CONTACT CODE 555,556,558,559,560 DIMENSIONS

.150 [3.81]

YOUR CONNECTION TO QUALITY & SERVICE

**Contact Code 559** 

**EDAC INC** TORONTO, ONTARIO CANADA

THESE DRAWINGS AND SPECIFICATIONS ARE THE PROPERTY OF EDAC INC.,AND SHALL NOT BE REPRODUCED, OR COPIED OR USED AS THE BASIS FOR THE MANUFACTURE OR SALE OF APPARATUS WITHOUT WRITTEN PERMISSION.