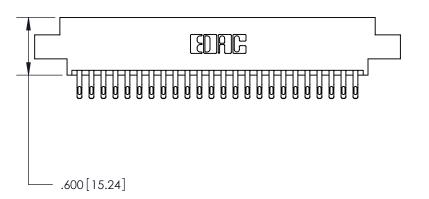

THIS IS A C.A.D. GENERATED DRAWING DO NOT MAKE MANUAL REVISIONS TO MASTER.

ISSUE NUMBER

.165[4.19]

.375 [9.54]

ORIGINAL

1

.060 [1.52] .125(3.18) to .210(5.33) **Outside Tails** .125(3.18) to .210(5.33) **Outside Tails** 

**Contact Code 560** 

INSULATOR MATERIAL: THERMOPLASTIC POLYESTER, UL 94V-0 CONTACT MATERIAL; COPPER, NICKEL, TIN ALLOY CA-725 CONTACT PLATING: GOLD ON THE MATING AREA, TIN-LEAD ON THE CONTACT TAILS, NICKEL UNDERPLATE

**Contact Code 558** 

## 846/896 SERIES HIGH TEMP CARD EDGE CONNECTOR CONTACT CODE 555,556,558,559,560 DIMENSIONS

.150 [3.81]

YOUR CONNECTION TO QUALITY & SERVICE

**Contact Code 559** 

**EDAC INC** TORONTO, ONTARIO CANADA

THESE DRAWINGS AND SPECIFICATIONS ARE THE PROPERTY OF EDAC INC.,AND SHALL NOT BE REPRODUCED, OR COPIED OR USED AS THE BASIS FOR THE MANUFACTURE OR SALE OF APPARATUS WITHOUT WRITTEN PERMISSION.