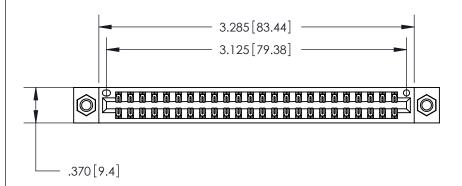

<u>Contact Dimensions:</u> 555-Extender Board Bend (Code 500 Contacts) See Sheet 2 for Contact Code 555, 556, 558, 559, 560 Dimensions

THIS IS A C.A.D. GENERATED DRAWING DO NOT MAKE MANUAL REVISIONS TO MASTER.

ISSUE NUMBER

ORIGINAL

Card Slot Accepts .054 [1.37] to .070 [1.78] Thick P.C. Board .330 [8.38] Card Slot .160 [4.07] Point of Contact -

INSULATOR MATERIAL: THERMOPLASTIC POLYESTER, UL 94V-0 CONTACT MATERIAL; COPPER, NICKEL, TIN ALLOY CA-725

CONTACT PLATING: GOLD ON THE MATING AREA, TIN-LEAD ON THE CONTACT TAILS, NICKEL UNDERPLATE

YOUR CONNECTION TO QUALITY & SERVICE

**EDAC INC** TORONTO, ONTARIO CANADA

PART NUMBER: 846-048-555-807

846/896 SERIES HIGH TEMP CARD EDGE CONNECTOR