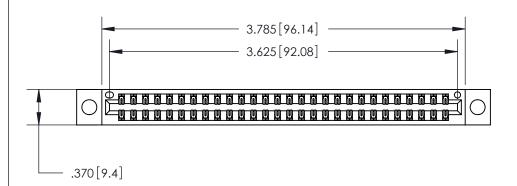

ISSUE NUMBER

ORIGINAL

.600 [15.24]

.330 [8.38] Card Slot .160 [4.07] Point of Contact -

Card Slot Accepts .054 [1.37] to .070 [1.78] Thick P.C. Board

846/896 SERIES HIGH TEMP CARD EDGE CONNECTOR PART NUMBER: 846-056-521-204