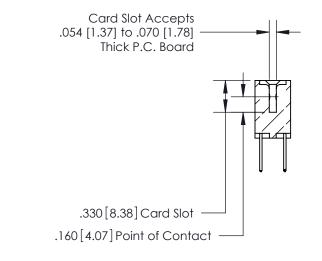

.165[4.19] .375 [9.54] .125(3.18) to .210(5.33) .125(3.18) to .210(5.33)

**Contact Code 558** 

**Contact Code 559** 

**Contact Code 560** 

INSULATOR MATERIAL: THERMOPLASTIC POLYESTER, UL 94V-0 CONTACT MATERIAL; COPPER, NICKEL, TIN ALLOY CA-725 CONTACT PLATING: GOLD ON THE MATING AREA, TIN-LEAD ON THE CONTACT TAILS, NICKEL UNDERPLATE

## 846/896 SERIES HIGH TEMP CARD EDGE CONNECTOR CONTACT CODE 555,556,558,559,560 DIMENSIONS

YOUR CONNECTION TO QUALITY & SERVICE

**EDAC INC** TORONTO, ONTARIO CANADA

THESE DRAWINGS AND SPECIFICATIONS ARE THE PROPERTY OF EDAC INC.,AND SHALL NOT BE REPRODUCED, OR COPIED OR USED AS THE BASIS FOR THE MANUFACTURE OR SALE OF APPARATUS WITHOUT WRITTEN PERMISSION.