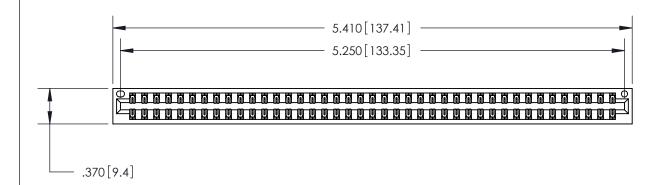

<u>Contact Dimensions:</u> 526-P.C. Tail .018 Sq. (0.46 Sq.) - Tail LG. =.350 (8.89) .125 (3.18) Contact Spacing x .250 (6.35) Row Spacing

THIS IS A C.A.D. GENERATED DRAWING DO NOT MAKE MANUAL REVISIONS TO MASTER.

846/896 SERIES HIGH TEMP CARD EDGE CONNECTOR PART NUMBER: 846-082-526-201

YOUR CONNECTION TO QUALITY & SERVICE

**EDAC INC** TORONTO, ONTARIO CANADA

THESE DRAWINGS AND SPECIFICATIONS ARE THE PROPERTY OF EDAC INC., AND SHALL NOT BE REPRODUCED, OR COPIED OR USED AS THE BASIS FOR THE MANUFACTURE OR SALE OF APPARATUS WITHOUT WRITTEN PERMISSION.