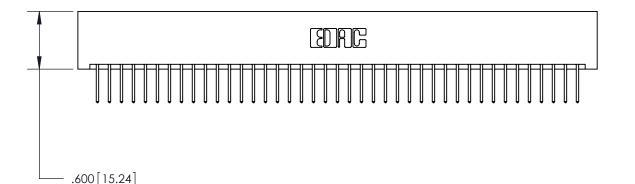

THIS IS A C.A.D. GENERATED DRAWING DO NOT MAKE MANUAL REVISIONS TO MASTER.

ISSUE NUMBER

ORIGINAL

1

.060 [1.52] .200 [5.08] .210[5.33] -.660 [16.76]

.060 [1.52] .150 [3.81] .260[6.6] -**Outside Tails** .660[16.76]

**Outside Tails** 

| ACAD REFERENCE NO. |       | 846-ENG-MASTER   |        |
|--------------------|-------|------------------|--------|
| DRAWN:             | J.LEE | DATE: APR. 22/09 |        |
| CHECKED:           |       | DATE:            |        |
| SCALE:             | 1:1   | SHEET            | 2 OF 2 |
| DRAWING NUMBER     |       | ISSUE            |        |