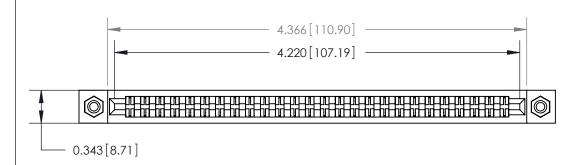

**Mounting Option** 

#4-40 Unified Threaded Inserts

Card Slot Accepts .054 [1.37] to .070 [1.78] Thick P.C. Board

See Accompanying Page for:

**Contact Bend Details** 

807/857 Series High Temp Card Edge Connector Part Number: 857-052-400-208

| ACAD REFERENCE NO. 607 ENG MASIER |                  |
|-----------------------------------|------------------|
| DRAWN: J.LEE                      | DATE: AUG. 11/09 |
| CHECKED:                          | DATE:            |
| SCALE: NTS                        | SHEET 1 OF 2     |
| DRAWING NUMBER                    | ISSUE            |

807 Assembly