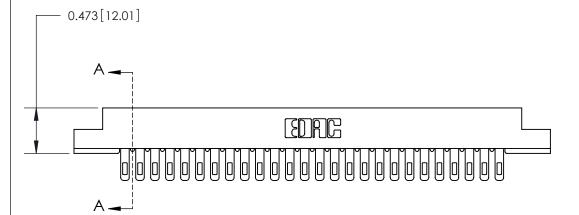

## **Contact Detail**

Wire Hole .087x.013(2.21x0.33) - Tail LG .282(7.16)

.156 [3.96] Contact Spacing x .200 [5.08] Row Spacing

**SECTION A-A** 

.095 [2.41] Point of Contact (Measured from bottom of Card Slot)

Card Slot Accepts .054 [1.37] to .070 [1.78] Thick P.C. Board

See Accompanying Page for:

**Contact Bend Details** 

807/857 Series High Temp Card Edge Connector Part Number: 857-052-400-208

| ACAD REFERENCE NO. 607 ENG MASIER |                  |
|-----------------------------------|------------------|
| DRAWN: J.LEE                      | DATE: AUG. 11/09 |
| CHECKED:                          | DATE:            |
| SCALE: NTS                        | SHEET 1 OF 2     |
| DRAWING NUMBER                    | ISSUE            |