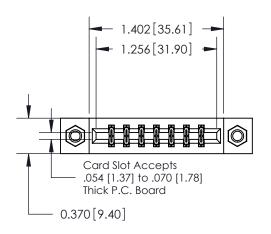

## **Contact Detail**

520-P.C. Tail .030x.018(0.76x0.46) - Tail LG=.175(4.45) .156 [3.96] Contact Spacing x .200 [5.08] Row Spacing

**See Accompanying Pages for: Contact Bend Details** 

THIS IS A C.A.D. GENERATED DRAWING DO NOT MAKE MANUAL REVISIONS TO MASTER.