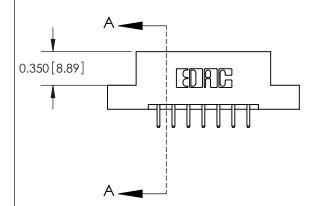

**Mounting Option** 

07-M3-0.5 Metric Threaded Inserts

## **Contact Detail**

520-P.C. Tail .030x.018(0.76x0.46) - Tail LG=.175(4.45) .156 [3.96] Contact Spacing x .200 [5.08] Row Spacing





**See Accompanying Pages for: Contact Bend Details** 

THIS IS A C.A.D. GENERATED DRAWING DO NOT MAKE MANUAL REVISIONS TO MASTER.



ISSUE NUMBER ORIGINAL



837/887 Series High Temp Card Edge Connector Part Number: 887-014-520-207

YOUR CONNECTION TO QUALITY & SERVICE

**EDAC INC** TORONTO, ONTARIO CANADA

THESE DRAWINGS AND SPECIFICATIONS ARE THE PROPERTY OF EDAC INC.,AND SHALL NOT BE REPRODUCED, OR COPIED OR USED AS THE BASIS FOR THE MANUFACTURE OR SALE OF APPARATUS WITHOUT WRITTEN PERMISSION.

| ACAD REFERENCE NO. | 837 ENG MASTER   |  |  |
|--------------------|------------------|--|--|
| DRAWN: J.LEE       | DATE: OCT. 06/09 |  |  |
| CHECKED: DATE:     |                  |  |  |
| SCALE: NTS         | SHEET 1 OF 2     |  |  |
| DRAWING NUMBER     | ISSUE            |  |  |
| 837 A