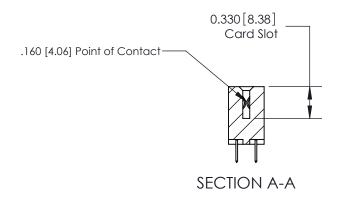

## **Contact Detail**

520-P.C. Tail .030x.018(0.76x0.46) - Tail LG=.175(4.45) .156 [3.96] Contact Spacing x .200 [5.08] Row Spacing

**See Accompanying Pages for: Contact Bend Details** 

THIS IS A C.A.D. GENERATED DRAWING DO NOT MAKE MANUAL REVISIONS TO MASTER.