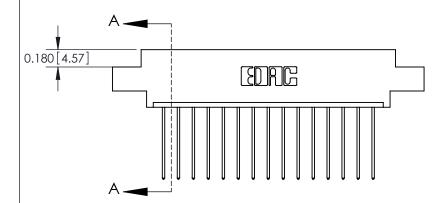

**Mounting Option** 

08-#4-40 Unified Threaded Inserts

## **Contact Detail**

541-Wire Wrap .025 Sq.(0.64 Sq.) - Tail LG=.750(19.05) .156 [3.96] Contact Spacing x .200 [5.08] Row Spacing

> 2.650[67.31] 2.504[63.60] Card Slot Accepts .054 [1.37] to .070 [1.78] Thick P.C. Board 0.370 [9.40]

THIS IS A C.A.D. GENERATED DRAWING DO NOT MAKE MANUAL REVISIONS TO MASTER.

ISSUE NUMBER ORIGINAL

**See Accompanying Pages for:** 

**Contact Bend Details** 

837/887 Series High Temp Card Edge Connector Part Number: 887-015-541-608