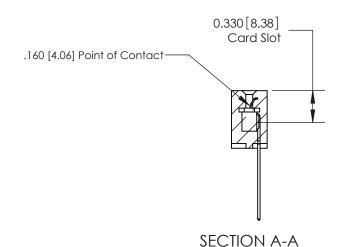

## **Contact Detail**

541-Wire Wrap .025 Sq.(0.64 Sq.) - Tail LG=.750(19.05) .156 [3.96] Contact Spacing x .200 [5.08] Row Spacing

> 2.650[67.31] 2.504[63.60] Card Slot Accepts .054 [1.37] to .070 [1.78] Thick P.C. Board 0.370 [9.40]

ISSUE NUMBER

ORIGINAL

1

|             | 837/887 Series High Temp Card Edge Connector<br>Contact Bend Detail |                                                                                                                                                                                                 | ACAD REFERENCE | NO. 837 EN | 837 ENG MASTER   |  |
|-------------|---------------------------------------------------------------------|-------------------------------------------------------------------------------------------------------------------------------------------------------------------------------------------------|----------------|------------|------------------|--|
|             |                                                                     |                                                                                                                                                                                                 | DRAWN: J.LEE   | DATE: OC   | DATE: OCT. 06/09 |  |
|             |                                                                     |                                                                                                                                                                                                 | CHECKED:       | DATE:      | DATE:            |  |
| YOUR CONNEC | EDAC INC THESE                                                      | THESE DRAWINGS AND SPECIFICATIONS ARE THE PROPERTY OF EDAC INC.,AND SHALL NOT BE REPRODUCED,OR COPIED OR USED AS THE BASIS FOR THE MANUFACTURE OR SALE OF APPARATUS WITHOUT WRITTEN PERMISSION. | SCALE: NTS     | SHEET      | 2 <b>OF</b> 2    |  |
|             | TORONTO, ONTARIO                                                    |                                                                                                                                                                                                 | DRAWING NUMBER | •          | ISSUE            |  |
|             | YOUR CONNECTION TO QUALITY & SERVICE                                |                                                                                                                                                                                                 | 837 Assembly   |            | 1                |  |