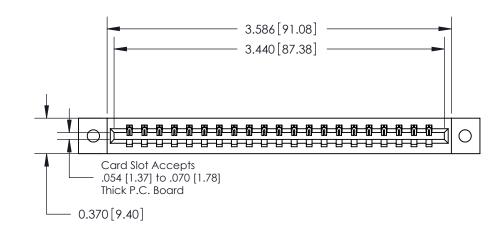

**Mounting Option** 

02-.128 (3.25) Dia. Mounting Holes

## **Contact Detail**

544-Wire Wrap .050x.025(1.27x0.64) - Tail LG=.750(19.05)

.156 [3.96] Contact Spacing x .200 [5.08] Row Spacing

THIS IS A C.A.D. GENERATED DRAWING DO NOT MAKE MANUAL REVISIONS TO MASTER.