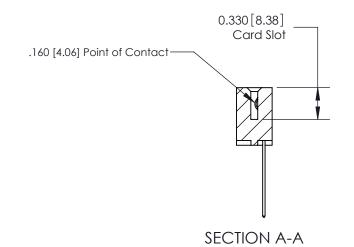

ISSUE NUMBER

ORIGINAL

1

|                     | 837/887 Series High Temp Card Edge Connector |                                                                                                                                                              | ACAD REFERENCE | NO. 837 EN       | 837 ENG MASTER |  |
|---------------------|----------------------------------------------|--------------------------------------------------------------------------------------------------------------------------------------------------------------|----------------|------------------|----------------|--|
| Contact Bend Detail |                                              | DRAWN: J.LEE                                                                                                                                                 | DATE: OC       | DATE: OCT. 06/09 |                |  |
|                     |                                              |                                                                                                                                                              | CHECKED:       | DATE:            | DATE:          |  |
|                     | EDAC INC                                     | TORONTO, ONTARIO CANADA  ARE THE PROPERTY OF EDAC INC., AND SHALL NOT BE REPRODUCED, OR COPIED OR USED AS THE BASIS FOR THE MANUFACTURE OR SALE OF APPARATUS | SCALE: NTS     | SHEET            | 2 <b>OF</b> 2  |  |
|                     | TORONTO, ONTARIO                             |                                                                                                                                                              | DRAWING NUMBER |                  | ISSUE          |  |
| ,                   | YOUR CONNECTION TO QUALITY & SERVICE         |                                                                                                                                                              | 837 Assembly   |                  | 1              |  |