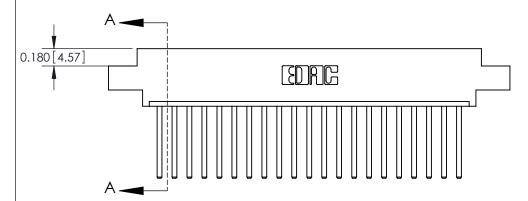

## **Contact Detail**

544-Wire Wrap .050x.025(1.27x0.64) - Tail LG=.750(19.05)

.156 [3.96] Contact Spacing x .200 [5.08] Row Spacing

THIS IS A C.A.D. GENERATED DRAWING DO NOT MAKE MANUAL REVISIONS TO MASTER.