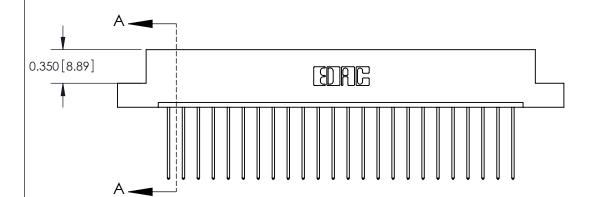

## **Contact Detail**

541-Wire Wrap .025 Sq.(0.64 Sq.) - Tail LG=.750(19.05) .156 [3.96] Contact Spacing x .200 [5.08] Row Spacing

> 4.054 [102.97] 3.908 [99.26] Card Slot Accepts - .054 [1.37] to .070 [1.78] Thick P.C. Board 0.370 [9.40]