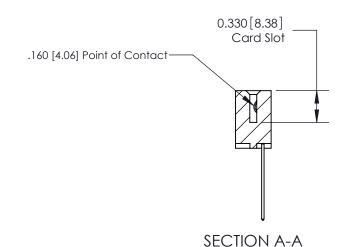

## **Contact Detail**

541-Wire Wrap .025 Sq.(0.64 Sq.) - Tail LG=.750(19.05) .156 [3.96] Contact Spacing x .200 [5.08] Row Spacing

> 4.054 [102.97] 3.908 [99.26] Card Slot Accepts - .054 [1.37] to .070 [1.78] Thick P.C. Board 0.370 [9.40]