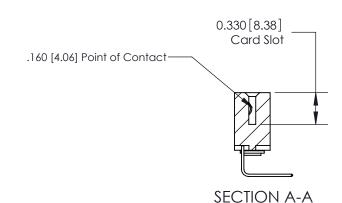

**Mounting Option** 03-.116 (2.95) I.D. Floating Eyelets **Contact Detail** 558-90 Degree Bend (Code 541 Contacts) .156 [3.96] Contact Spacing x .200 [5.08] Row Spacing

ISSUE NUMBER

ORIGINAL

THIS IS A C.A.D. GENERATED DRAWING DO NOT MAKE MANUAL REVISIONS TO MASTER.

4.210 [106.93] 4.064 [103.23] Card Slot Accepts .054 [1.37] to .070 [1.78] Thick P.C. Board 0.370 [9.40]

**See Accompanying Pages for:** 

**Contact Bend Details** 

837/887 Series High Temp Card Edge Connector Part Number: 887-025-558-103