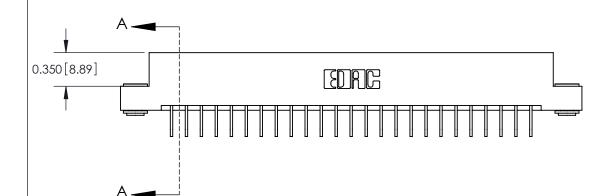

**Mounting Option** 03-.116 (2.95) I.D. Floating Eyelets **Contact Detail** 558-90 Degree Bend (Code 541 Contacts) .156 [3.96] Contact Spacing x .200 [5.08] Row Spacing

ISSUE NUMBER

ORIGINAL

THIS IS A C.A.D. GENERATED DRAWING DO NOT MAKE MANUAL REVISIONS TO MASTER.

4.210 [106.93] 4.064 [103.23] Card Slot Accepts .054 [1.37] to .070 [1.78] Thick P.C. Board 0.370 [9.40]

**See Accompanying Pages for:** 

**Contact Bend Details** 

837/887 Series High Temp Card Edge Connector Part Number: 887-025-558-103