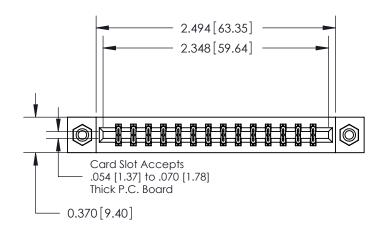

**Mounting Option** 

08-#4-40 Unified Threaded Inserts

## **Contact Detail**

540-Wire Wrap .025 Sq.(0.64 Sq.) - Tail LG=.560(14.22) .156 [3.96] Contact Spacing x .200 [5.08] Row Spacing

THIS IS A C.A.D. GENERATED DRAWING DO NOT MAKE MANUAL REVISIONS TO MASTER.

ISSUE NUMBER

ORIGINAL

**See Accompanying Pages for:** 

**Contact Bend Details** 

837/887 Series High Temp Card Edge Connector Part Number: 887-028-540-808

YOUR CONNECTION TO QUALITY & SERVICE

**EDAC INC** TORONTO, ONTARIO CANADA