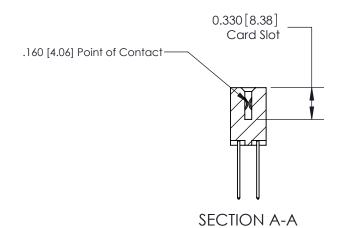

ISSUE NUMBER

ORIGINAL

1

|                     | 837/887 Series High Temp Card Edge Connector |                                                                                                                                                              | ACAD REFERENCE | NO. 837 EN       | 837 ENG MASTER |  |
|---------------------|----------------------------------------------|--------------------------------------------------------------------------------------------------------------------------------------------------------------|----------------|------------------|----------------|--|
| Contact Bend Detail |                                              | DRAWN: J.LEE                                                                                                                                                 | DATE: OC       | DATE: OCT. 06/09 |                |  |
|                     | Confact Bend Detail                          |                                                                                                                                                              | CHECKED:       | DATE:            | DATE:          |  |
|                     | EDAC INC                                     | TORONTO, ONTARIO CANADA  ARE THE PROPERTY OF EDAC INC., AND SHALL NOT BE REPRODUCED, OR COPIED OR USED AS THE BASIS FOR THE MANUFACTURE OR SALE OF APPARATUS | SCALE: NTS     | SHEET            | 2 <b>OF</b> 2  |  |
|                     | TORONTO, ONTARIO                             |                                                                                                                                                              | DRAWING NUMBER |                  | ISSUE          |  |
|                     | YOUR CONNECTION TO QUALITY & SERVICE         |                                                                                                                                                              | 837 Assembly   |                  | 1              |  |