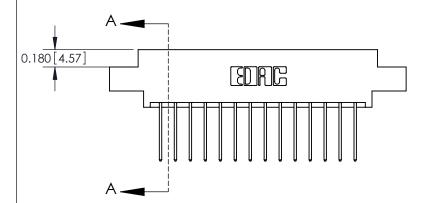

ISSUE NUMBER

ORIGINAL

**See Accompanying Pages for:** 

**Contact Bend Details** 

837/887 Series High Temp Card Edge Connector Part Number: 887-028-540-808

YOUR CONNECTION TO QUALITY & SERVICE

**EDAC INC** TORONTO, ONTARIO CANADA