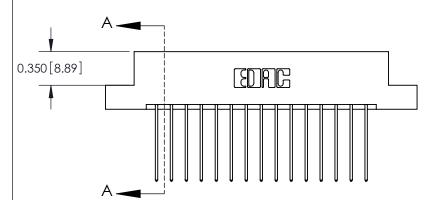

**Mounting Option** 

08-#4-40 Unified Threaded Inserts

## **Contact Detail**

541-Wire Wrap .025 Sq.(0.64 Sq.) - Tail LG=.750(19.05) .156 [3.96] Contact Spacing x .200 [5.08] Row Spacing

THIS IS A C.A.D. GENERATED DRAWING DO NOT MAKE MANUAL REVISIONS TO MASTER.