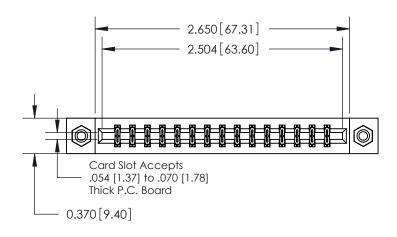

ISSUE NUMBER ORIGINAL

0.330[8.38] Card Slot .160 [4.06] Point of Contact **SECTION A-A** 

**See Accompanying Pages for:** 

**Contact Bend Details** 

837/887 Series High Temp Card Edge Connector Part Number: 887-030-541-208