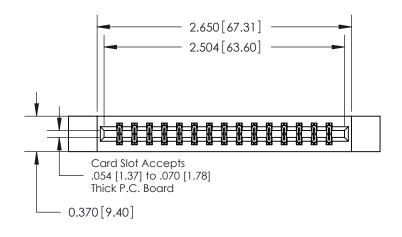

**Mounting Option** 

12-.128 (3.25) Dia. Side Mounting Holes

## **Contact Detail**

555-Extender Board Bend (Code 500 Contacts)

.156 [3.96] Contact Spacing x .200 [5.08] Row Spacing

THIS IS A C.A.D. GENERATED DRAWING DO NOT MAKE MANUAL REVISIONS TO MASTER.



ISSUE NUMBER

ORIGINAL







**See Accompanying Pages for:** 

**Contact Bend Details** 

837/887 Series High Temp Card Edge Connector Part Number: 887-030-555-212



**EDAC INC** TORONTO, ONTARIO CANADA

THESE DRAWINGS AND SPECIFICATIONS ARE THE PROPERTY OF EDAC INC.,AND SHALL NOT BE REPRODUCED, OR COPIED OR USED AS THE BASIS FOR THE MANUFACTURE OR SALE OF APPARATUS WITHOUT WRITTEN PERMISSION.

| ACAD REFERENCE NO. | 837 ENG MASTER   |  |  |
|--------------------|------------------|--|--|
| DRAWN: J.LEE       | DATE: OCT. 06/09 |  |  |
| CHECKED:           | DATE:            |  |  |
| SCALE: NTS         | SHEET 1 OF 2     |  |  |
| DRAWING NUMBER     | ISSUE            |  |  |
| 837 Assembly       | 1                |  |  |



ISSUE NUMBER

ORIGINAL

1



|                     | 837/887 Series High Temp Card Ed