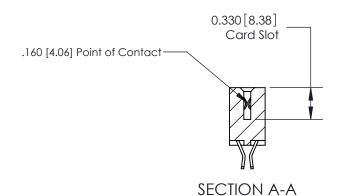

## **Contact Detail**

555-Extender Board Bend (Code 500 Contacts)

.156 [3.96] Contact Spacing x .200 [5.08] Row Spacing

THIS IS A C.A.D. GENERATED DRAWING DO NOT MAKE MANUAL REVISIONS TO MASTER.

ISSUE NUMBER