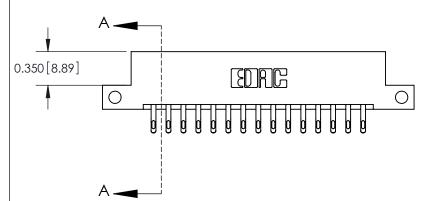

**Mounting Option** 

12-.128 (3.25) Dia. Side Mounting Holes

## **Contact Detail**

555-Extender Board Bend (Code 500 Contacts)

.156 [3.96] Contact Spacing x .200 [5.08] Row Spacing

THIS IS A C.A.D. GENERATED DRAWING DO NOT MAKE MANUAL REVISIONS TO MASTER.



ISSUE NUMBER

ORIGINAL







**See Accompanying Pages for:** 

**Contact Bend Details** 

837/887 Series High Temp Card Edge Connector Part Number: 887-030-555-212



**EDAC INC** TORONTO, ONTARIO CANADA

THESE DRAWINGS AND SPECIFICATIONS ARE THE PROPERTY OF EDAC INC.,AND SHALL NOT BE REPRODUCED, OR COPIED OR USED AS THE BASIS FOR THE MANUFACTURE OR SALE OF APPARATUS WITHOUT WRITTEN PERMISSION.

| ACAD REFERENCE NO. | 837 ENG MASTER   |  |  |
|--------------------|------------------|--|--|
| DRAWN: J.LEE       | DATE: OCT. 06/09 |  |  |
| CHECKED:           | DATE:            |  |  |
| SCALE: NTS         | SHEET 1 OF 2     |  |  |
| DRAWING NUMBER     | ISSUE            |  |  |
| 837 Assembly       | 1                |  |  |



ISSUE NUMBER

ORIGINAL

1



|                     | 837/887 Series High Temp Card Edge