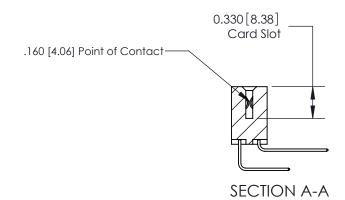

## **Contact Detail**

558-90 Degree Bend (Code 541 Contacts)

.156 [3.96] Contact Spacing x .200 [5.08] Row Spacing

THIS IS A C.A.D. GENERATED DRAWING DO NOT MAKE MANUAL REVISIONS TO MASTER.

ISSUE NUMBER

ORIGINAL

**See Accompanying Pages for:** 

**Contact Bend Details** 

ISSUE NUMBER

ORIGINAL

1

|                     | 837/887 Series High Temp Card Edge Connector |                                                                                                                                                              | ACAD REFERENCE | NO. 837 EN       | 837 ENG MASTER |  |
|---------------------|----------------------------------------------|--------------------------------------------------------------------------------------------------------------------------------------------------------------|----------------|------------------|----------------|--|
| Contact Bend Detail |                                              | DRAWN: J.LEE                                                                                                                                                 | DATE: OC       | DATE: OCT. 06/09 |                |  |
|                     |                                              |                                                                                                                                                              | CHECKED: DATE: |                  |                |  |
|                     | EDAC INC                                     | TORONTO, ONTARIO CANADA  ARE THE PROPERTY OF EDAC INC., AND SHALL NOT BE REPRODUCED, OR COPIED OR USED AS THE BASIS FOR THE MANUFACTURE OR SALE OF APPARATUS | SCALE: NTS     | SHEET            | 2 <b>OF</b> 2  |  |
|                     | TORONTO, ONTARIO                             |                                                                                                                                                              | DRAWING NUMBER |                  | ISSUE          |  |
| ,                   | YOUR CONNECTION TO QUALITY & SERVICE         |                                                                                                                                                              | 837 Assembly   |                  | 1              |  |