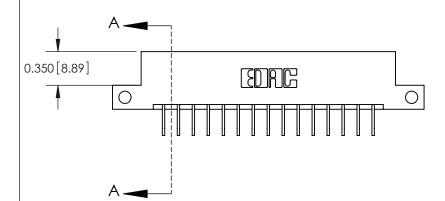

**Mounting Option** 

12-.128 (3.25) Dia. Side Mounting Holes

837/887 Series High Temp Card Edge Connector Part Number: 887-030-558-212

YOUR CONNECTION TO QUALITY & SERVICE

**EDAC INC** TORONTO, ONTARIO CANADA

THESE DRAWINGS AND SPECIFICATIONS ARE THE PROPERTY OF EDAC INC.,AND SHALL NOT BE REPRODUCED, OR COPIED OR USED AS THE BASIS FOR THE MANUFACTURE OR SALE OF APPARATUS WITHOUT WRITTEN PERMISSION.