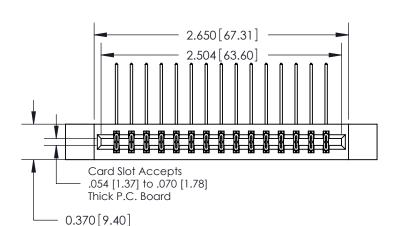

837/887 Series High Temp Card Edge Connector Part Number: 887-030-558-212

YOUR CONNECTION TO QUALITY & SERVICE

**EDAC INC** TORONTO, ONTARIO CANADA

THESE DRAWINGS AND SPECIFICATIONS ARE THE PROPERTY OF EDAC INC.,AND SHALL NOT BE REPRODUCED, OR COPIED OR USED AS THE BASIS FOR THE MANUFACTURE OR SALE OF APPARATUS WITHOUT WRITTEN PERMISSION.