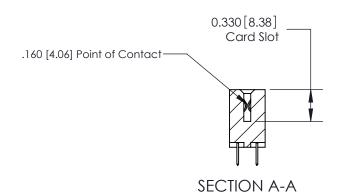

ISSUE NUMBER

ORIGINAL

1

|                     | 837/887 Series High Temp Card Edge Connector |                                                                                                                                                              | ACAD REFERENCE | NO. 837 EN       | 837 ENG MASTER |  |
|---------------------|----------------------------------------------|--------------------------------------------------------------------------------------------------------------------------------------------------------------|----------------|------------------|----------------|--|
| Contact Bend Detail |                                              | DRAWN: J.LEE                                                                                                                                                 | DATE: OC       | DATE: OCT. 06/09 |                |  |
|                     |                                              |                                                                                                                                                              | CHECKED: DATE: |                  |                |  |
|                     | EDAC INC                                     | TORONTO, ONTARIO CANADA  ARE THE PROPERTY OF EDAC INC., AND SHALL NOT BE REPRODUCED, OR COPIED OR USED AS THE BASIS FOR THE MANUFACTURE OR SALE OF APPARATUS | SCALE: NTS     | SHEET            | 2 <b>OF</b> 2  |  |
|                     | TORONTO, ONTARIO                             |                                                                                                                                                              | DRAWING NUMBER |                  | ISSUE          |  |
| YC                  | YOUR CONNECTION TO QUALITY & SERVICE         |                                                                                                                                                              | 837 Assembly   |                  | 1              |  |