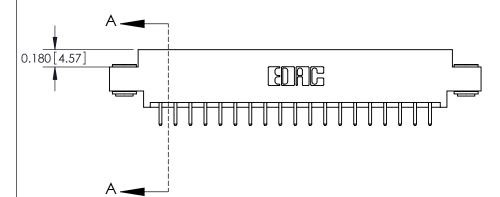

ISSUE NUMBER

ORIGINAL

**See Accompanying Pages for:** 

**Contact Bend Details** 

837/887 Series High Temp Card Edge Connector Part Number: 887-038-520-803

**EDAC INC** TORONTO, ONTARIO CANADA

THESE DRAWINGS AND SPECIFICATIONS ARE THE PROPERTY OF EDAC INC.,AND SHALL NOT BE REPRODUCED, OR COPIED OR USED AS THE BASIS FOR THE MANUFACTURE OR SALE OF APPARATUS WITHOUT WRITTEN PERMISSION.