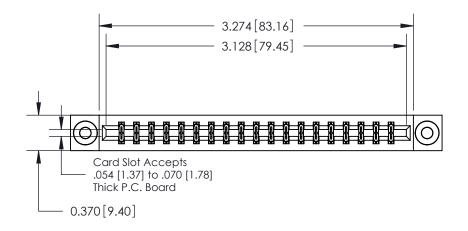

**Mounting Option** 

03-.116 (2.95) I.D. Floating Eyelets

## **Contact Detail**

520-P.C. Tail .030x.018(0.76x0.46) - Tail LG=.175(4.45)

.156 [3.96] Contact Spacing x .200 [5.08] Row Spacing

THIS IS A C.A.D. GENERATED DRAWING DO NOT MAKE MANUAL REVISIONS TO MASTER.

ISSUE NUMBER

ORIGINAL

**See Accompanying Pages for:** 

**Contact Bend Details** 

837/887 Series High Temp Card Edge Connector Part Number: 887-038-520-803

**EDAC INC** TORONTO, ONTARIO CANADA

THESE DRAWINGS AND SPECIFICATIONS ARE THE PROPERTY OF EDAC INC.,AND SHALL NOT BE REPRODUCED, OR COPIED OR USED AS THE BASIS FOR THE MANUFACTURE OR SALE OF APPARATUS WITHOUT WRITTEN PERMISSION.