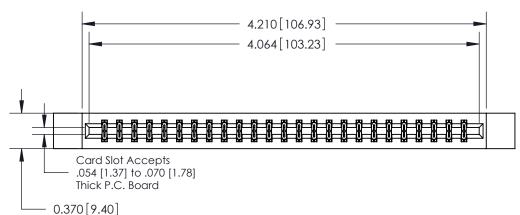

**Mounting Option** 12-.128 (3.25) Dia. Side Mounting Holes **Contact Detail** 540-Wire Wrap .025 Sq.(0.64 Sq.) - Tail LG=.560(14.22) .156 [3.96] Contact Spacing x .200 [5.08] Row Spacing

THIS IS A C.A.D. GENERATED DRAWING

ISSUE NUMBER

ORIGINAL

DO NOT MAKE MANUAL REVISIONS TO MASTER.

**See Accompanying Pages for:** 

**Contact Bend Details** 

837/887 Series High Temp Card Edge Connector Part Number: 887-050-540-212

**EDAC INC** TORONTO, ONTARIO CANADA