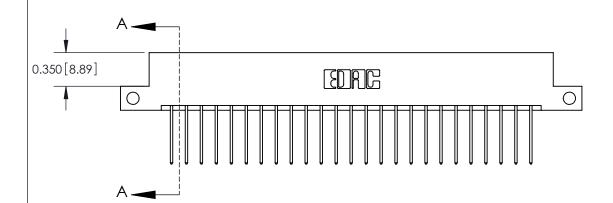

**Mounting Option** 12-.128 (3.25) Dia. Side Mounting Holes **Contact Detail** 540-Wire Wrap .025 Sq.(0.64 Sq.) - Tail LG=.560(14.22) .156 [3.96] Contact Spacing x .200 [5.08] Row Spacing

THIS IS A C.A.D. GENERATED DRAWING

ISSUE NUMBER

ORIGINAL

DO NOT MAKE MANUAL REVISIONS TO MASTER.

**See Accompanying Pages for:** 

**Contact Bend Details** 

837/887 Series High Temp Card Edge Connector Part Number: 887-050-540-212

**EDAC INC** TORONTO, ONTARIO CANADA

ISSUE NUMBER

ORIGINAL

1

|                     | 837/887 Series High Temp Card Edge Connector |                                                                      | ACAD REFERENCE | NO. 837 EN       | 837 ENG MASTER |  |
|---------------------|----------------------------------------------|----------------------------------------------------------------------|----------------|------------------|----------------|--|
| Contact Bend Detail |                                              | DRAWN: J.LEE                                                         | DATE: OC       | DATE: OCT. 06/09 |                |  |
|                     | Confact Bend Defail                          |                                                                      | CHECKED:       | DATE:            |                |  |
|                     | EDAC INC THESE DRAWINGS AND SPECIF           | THESE DRAWINGS AND SPECIFICATIONS                                    | SCALE: NTS     | SHEET            | 2 <b>OF</b> 2  |  |
|                     | TORONTO, ONTARIO                             | CANADA OR USED AS THE BASIS FOR THE MANUFACTURE OR SALE OF APPARATUS | DRAWING NUMBER |                  | ISSUE          |  |
|                     | YOUR CONNECTION TO QUALITY & SERVICE         |                                                                      | 837 Assembly   |                  | 1              |  |