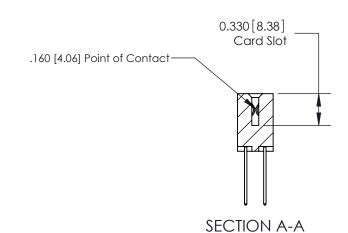

**Mounting Option** 12-.128 (3.25) Dia. Side Mounting Holes **Contact Detail** 540-Wire Wrap .025 Sq.(0.64 Sq.) - Tail LG=.560(14.22) .156 [3.96] Contact Spacing x .200 [5.08] Row Spacing

THIS IS A C.A.D. GENERATED DRAWING

ISSUE NUMBER

ORIGINAL

1

|                     | 837/887 Series High Temp Card Edge Connector |                                                                      | ACAD REFERENCE | NO. 837 EN       | 837 ENG MASTER |  |
|---------------------|----------------------------------------------|----------------------------------------------------------------------|----------------|------------------|----------------|--|
| Contact Bend Detail |                                              | DRAWN: J.LEE                                                         | DATE: OC       | DATE: OCT. 06/09 |                |  |
|                     | Confact Bend Defail                          |                                                                      | CHECKED:       | DATE:            |                |  |
|                     | EDAC INC THESE DRAWINGS AND SPECIF           | THESE DRAWINGS AND SPECIFICATIONS                                    | SCALE: NTS     | SHEET            | 2 <b>OF</b> 2  |  |
|                     | TORONTO, ONTARIO                             | CANADA OR USED AS THE BASIS FOR THE MANUFACTURE OR SALE OF APPARATUS | DRAWING NUMBER |                  | ISSUE          |  |
|                     | YOUR CONNECTION TO QUALITY & SERVICE         |                                                                      | 837 Assembly   |                  | 1              |  |