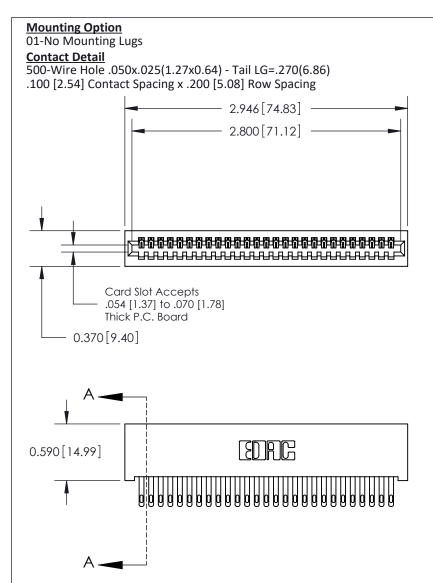

.240 [6.10] Point of Contact-

842/892 Series High Temp Card Edge Connector Part Number: 892-027-500-101

YOUR CONNECTION TO QUALITY & SERVICE

J.LEE DATE: OCT. 06/09 SHEET 1 OF 3 842 Assembly

842 ENG MASTER

SECTION A-A

## **See Accompanying Pages for:**

- **Contact Bend Details**
- **Mounting Options**

THIS IS A C.A.D. GENERATED DRAWING DO NOT MAKE MANUAL REVISIONS TO MASTER

ISSUE NUMBE

ORIGINAL

1

| 842/892 Series High Temp Card Edge Connector<br>Contact Bend Detail                            |                                                                   | ACAD REFERENCE NO. 842 ENG MASTER |       |                         |        |
|------------------------------------------------------------------------------------------------|-------------------------------------------------------------------|-----------------------------------|-------|-------------------------|--------|
|                                                                                                |                                                                   | DRAWN: .                          | J.LEE | DATE: <b>OCT. 06/09</b> |        |
|                                                                                                |                                                                   | CHECKED:                          |       | DATE:                   |        |
| EDAC INC                                                                                       | THESE DRAWINGS AND SPECIFICATIONS ARE THE PROPERTY OF EDAC INCAND | SCALE: NTS                        |       | SHEET 2                 | 2 OF 3 |
| TORONTO, ONTARIO                                                                               | SHALL NOT BE REPRODUCED, OR COPIED OR USED AS THE BASIS FOR THE   | DRAWING NUI                       | MBER  |                         | ISSUE  |
| CANADA  OR USED AS THE BASIS FOR THE MANUFACTURE OR SALE OF APPARA WITHOUT WRITTEN PERMISSION. |                                                                   | 842 Assembly                      |       | 1                       |        |