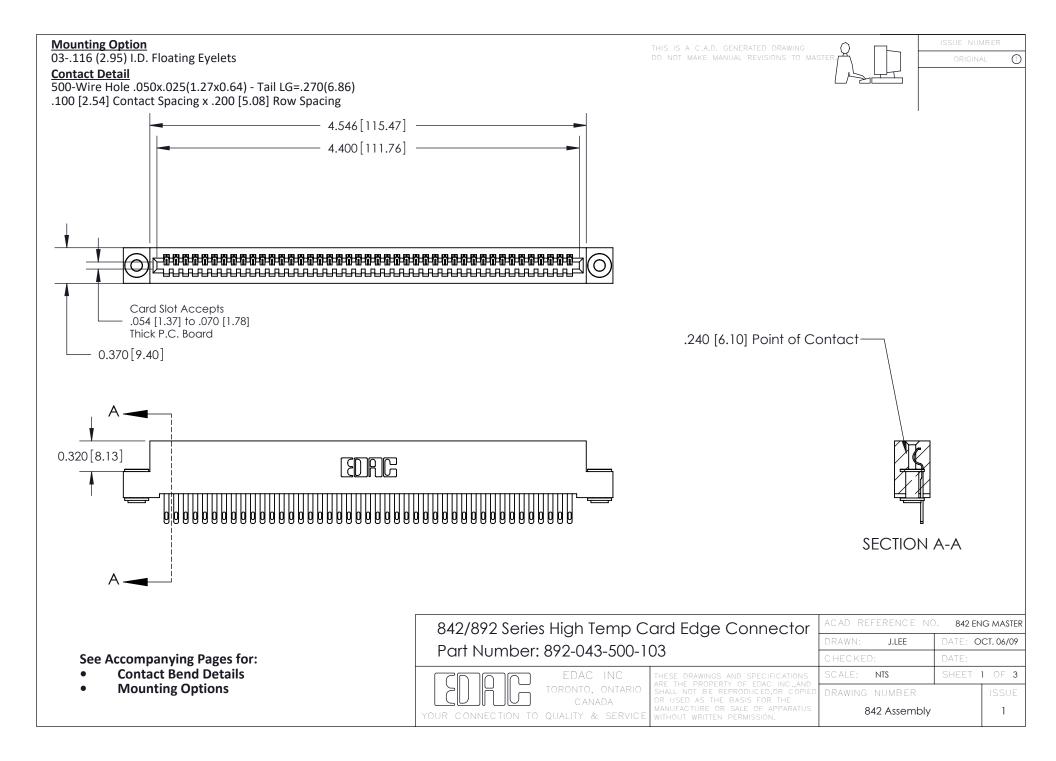

THIS IS A C.A.D. GENERATED DRAWING DO NOT MAKE MANUAL REVISIONS TO MASTER

ISSUE NUMBE

ORIGINAL

1

| 842/892 Series High Temp Card Edge Connector<br>Contact Bend Detail                            |                                                                   | ACAD REFERENCE NO. 842 ENG MASTER |       |                         |        |
|------------------------------------------------------------------------------------------------|-------------------------------------------------------------------|-----------------------------------|-------|-------------------------|--------|
|                                                                                                |                                                                   | DRAWN: .                          | J.LEE | DATE: <b>OCT. 06/09</b> |        |
|                                                                                                |                                                                   | CHECKED:                          |       | DATE:                   |        |
| EDAC INC                                                                                       | THESE DRAWINGS AND SPECIFICATIONS ARE THE PROPERTY OF EDAC INCAND | SCALE: NTS                        |       | SHEET 2                 | 2 OF 3 |
| TORONTO, ONTARIO                                                                               | SHALL NOT BE REPRODUCED, OR COPIED OR USED AS THE BASIS FOR THE   | DRAWING NUI                       | MBER  |                         | ISSUE  |
| CANADA  OR USED AS THE BASIS FOR THE MANUFACTURE OR SALE OF APPARA WITHOUT WRITTEN PERMISSION. |                                                                   | 842 Assembly                      |       | 1                       |        |