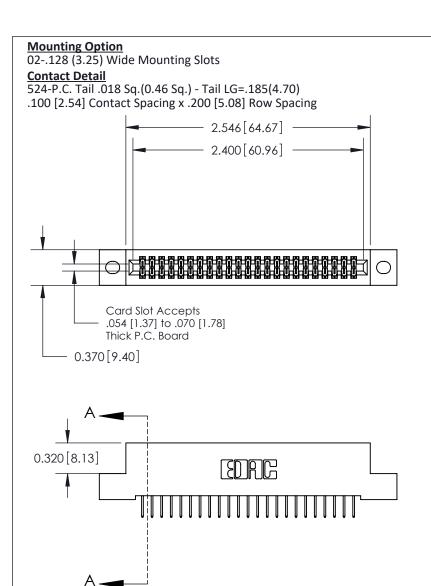

.240 [6.10] Point of Contact-

## **See Accompanying Pages for:**

- **Contact Bend Details**
- **Mounting Options**

| 842/892 Series High Temp Card Edge Connector |
|----------------------------------------------|
| Part Number: 892-046-524-202                 |