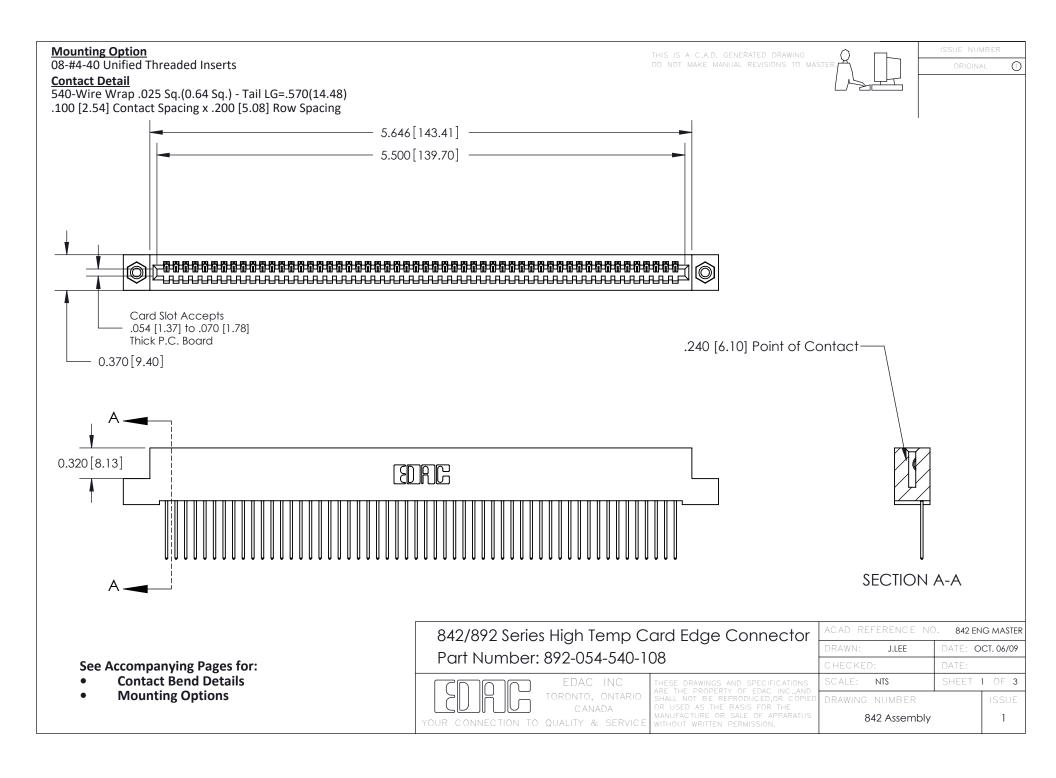

THIS IS A C.A.D. GENERATED DRAWING DO NOT MAKE MANUAL REVISIONS TO MASTER

ORIGINAL (1)



| 842/892 Series High Temp Card Edge Connector<br>Contact Bend Detail |                                                                                                 | ACAD REFERENCE NO. 842 ENG MASTER |             |                  |        |
|---------------------------------------------------------------------|-------------------------------------------------------------------------------------------------|-----------------------------------|-------------|------------------|--------|
|                                                                     |                                                                                                 | DRAWN:                            | J.LEE