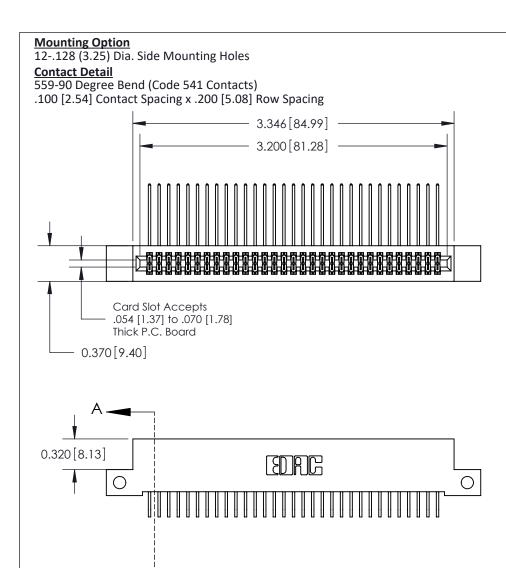

THIS IS A C.A.D. GENERATED DRAWING DO NOT MAKE MANUAL REVISIONS TO MASTER

ISSUE NUMBER

ORIGINAL

1

| 842/892 Series High Temp Card Edge Co<br>Mounting Options  | DRAWN: J.LEE DATE: OCT. 06/09  CHECKED: DATE: |
|------------------------------------------------------------|-----------------------------------------------|
| EDAC INC THESE DRAWINGS AND S ARE THE PROPERTY OF          |                                               |
|                                                            | DUCED,OR COPIED DRAWING NUMBER ISSUE          |
| YOUR CONNECTION TO QUALITY & SERVICE WITHOUT WRITTEN PERMI |                                               |