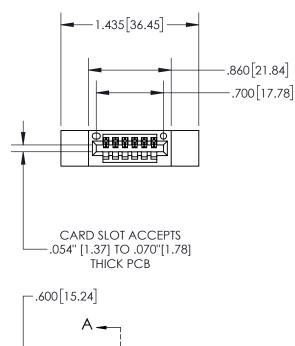

## Contact Dimensions: 542-Wire Wrap .025 Sq.(0.64 Sq.) - Tail LG=.645(16.38) .100 (2.54) Contact Spacing x .200 (5.08) Row Spacing

- 845/895 SERIES HIGH TEMP CARD EDGE CONNECTOR PART NUMBER: 895-006-542-612
- CONTACT MATERIAL; COPPER TIN ALLOY
   CONTACT PLATING: GOLD ON THE MATING AREA, TIN PLATING
   ON THE CONTACT TAILS, NICKEL UNDERPLATE

THIS IS A C.A.D. GENERATED DRAWING DO NOT MAKE MANUAL REVISIONS TO MAST

ORIGINA

| .330[8.38]<br>CARD SLO |                                   |  |  |
|------------------------|-----------------------------------|--|--|
| SECTION                | SECTION A-A                       |  |  |
| ·                      | .370[9.40]                        |  |  |
|                        |                                   |  |  |
|                        | .160[4.06]<br>POINT OF<br>CONTACT |  |  |

ACAD REFERENCE NO. 845-ENG-MASTER

DATE:MAY.16/2017

SHEET 1 OF 2

| NUMBER: 895-006-542-612        | DRAWN: R.SIA.MONICA                                               |         |              |   |
|--------------------------------|-------------------------------------------------------------------|---------|--------------|---|
| NOWDER: 075-000-542-012        | 10/VIDER: 073-000-342-012                                         |         |              |   |
|                                | THESE DRAWINGS AND SPECIFICATIONS ARE THE PROPERTY OF EDAC INCAND | SCALE:  | 1:1          | _ |
|                                | SHALL NOT BE REPRODUCED, OR COPIED  OR USED AS THE BASIS FOR THE  | DRAWING | NUMBER       |   |
| ONNECTION TO OHALITY & SERVICE | MANUFACTURE OR SALE OF APPARATUS                                  | 84      | 5-ENG-MASTER |   |