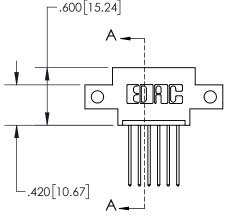

THIS IS A C.A.D. GENERATED DRAWING DO NOT MAKE MANUAL REVISIONS TO MAST

ORIGINA

| .330[8.38]<br>CARD SLO |                                   |  |  |
|------------------------|-----------------------------------|--|--|
| SECTION                | SECTION A-A                       |  |  |
| ·                      | .370[9.40]                        |  |  |
|                        |                                   |  |  |
|                        | .160[4.06]<br>POINT OF<br>CONTACT |  |  |

ACAD REFERENCE NO. 845-ENG-MASTER

DATE:MAY.16/2017

SHEET 1 OF 2

| NUMBER: 895-006-542-612        | DRAWN: R.SIA.MONICA                                               |         |              |   |
|--------------------------------|-------------------------------------------------------------------|---------|--------------|---|
| NOWDER: 075-000-542-012        | 10/VIDER: 073-000-342-012                                         |         |              |   |
|                                | THESE DRAWINGS AND SPECIFICATIONS ARE THE PROPERTY OF EDAC INCAND | SCALE:  | 1:1          | _ |
|                                | SHALL NOT BE REPRODUCED, OR COPIED  OR USED AS THE BASIS FOR THE  | DRAWING | NUMBER       |   |
| ONNECTION TO OHALITY & SERVICE | MANUFACTURE OR SALE OF APPARATUS                                  | 84      | 5-ENG-MASTER |   |