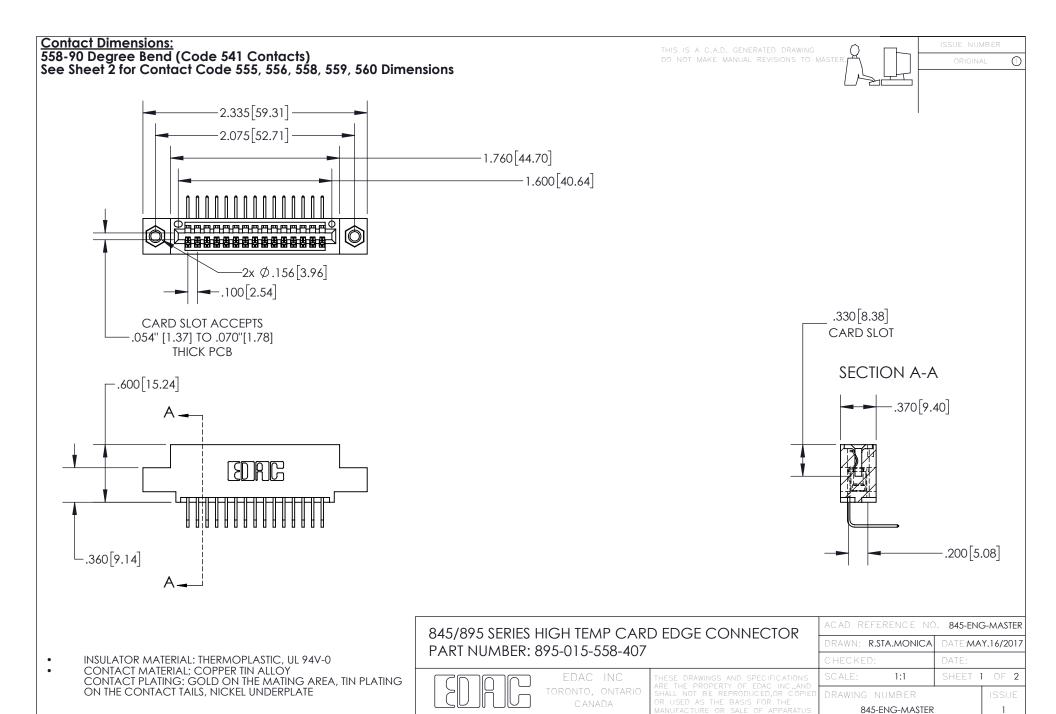

YOUR CONNECTION TO QUALITY & SERVICE

INSULATOR MATERIAL: THERMOPLASTIC POLYESTER, UL 94V-0 DAP MATERIAL AVAILABLE UPON REQUEST

**Contact Code 558** 

CONTACT MATERIAL; COPPER ALLOY CONTACT PLATING: GOLD ON THE MATING AREA, TIN PLATING ON THE CONTACT TAILS, NICKEL UNDERPLATE