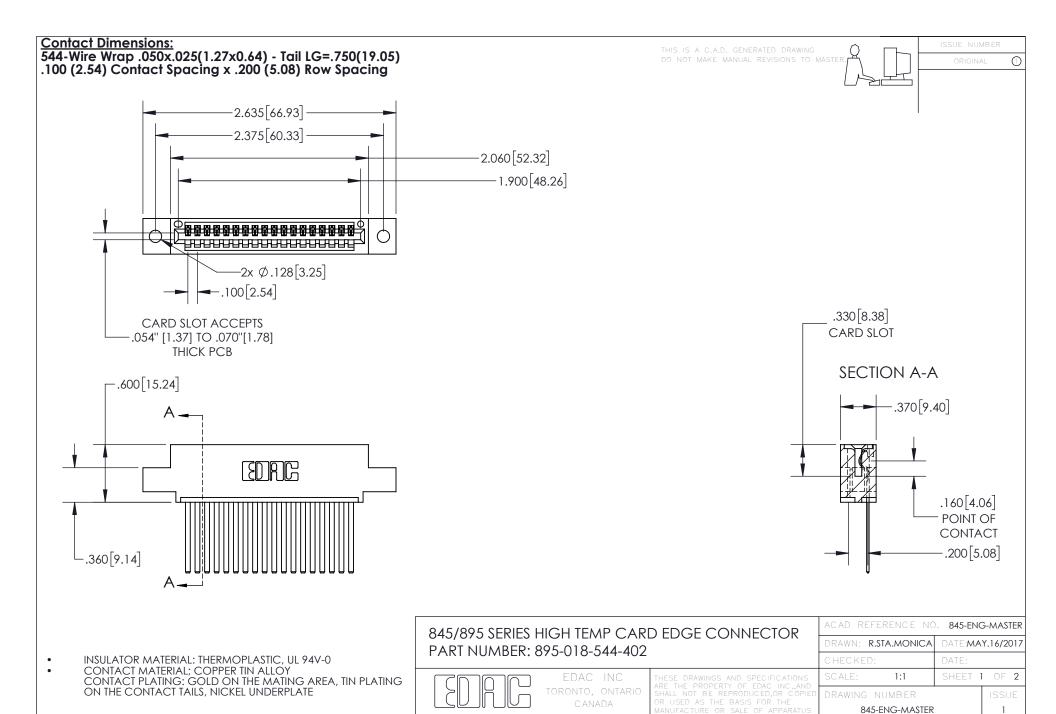

YOUR CONNECTION TO QUALITY & SERVICE

INSULATOR MATERIAL: THERMOPLASTIC POLYESTER, UL 94V-0 DAP MATERIAL AVAILABLE UPON REQUEST

**Contact Code 558** 

CONTACT MATERIAL; COPPER ALLOY CONTACT PLATING: GOLD ON THE MATING AREA, TIN PLATING ON THE CONTACT TAILS, NICKEL UNDERPLATE

## 845/895 SERIES HIGH TEMP CARD EDGE CONNECTOR CONTACT CODE 555,556,558,559,560 DIMENSIONS

YOUR CONNECTION TO QUALITY & SERVICE

Contact Code 559

|   | ACAD REFERENCE NO. 845-ENG-MASTER |                  |  |
|---|-----------------------------------|------------------|--|
|   | DRAWN: R.STA.MONICA               | DATE:MAY.16/2017 |  |
|   | CHECKED:                          | DATE:            |  |
|   | SCALE: 1:1                        | SHEET 2 OF 2     |  |
| D | DRAWING NUMBER                    | ISSUE            |  |