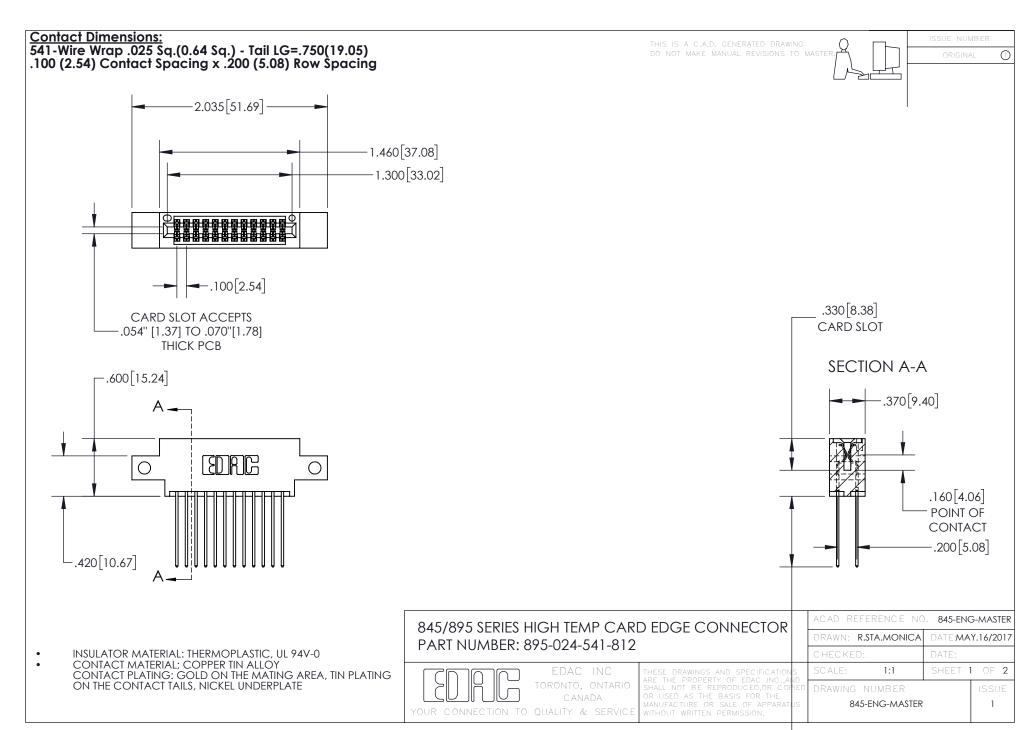

INSULATOR MATERIAL: THERMOPLASTIC POLYESTER, UL 94V-0 DAP MATERIAL AVAILABLE UPON REQUEST

**Contact Code 558** 

CONTACT MATERIAL; COPPER ALLOY CONTACT PLATING: GOLD ON THE MATING AREA, TIN PLATING ON THE CONTACT TAILS, NICKEL UNDERPLATE

## 845/895 SERIES HIGH TEMP CARD EDGE CONNECTOR CONTACT CODE 555,556,558,559,560 DIMENSIONS

YOUR CONNECTION TO QUALITY & SERVICE

Contact Code 559

|   | ACAD REFERENCE NO. 845-ENG-MASTER |                  |  |
|---|-----------------------------------|------------------|--|
|   | DRAWN: R.STA.MONICA               | DATE:MAY.16/2017 |  |
|   | CHECKED:                          | DATE:            |  |
|   | SCALE: 1:1                        | SHEET 2 OF 2     |  |
| D | DRAWING NUMBER                    | ISSUE            |  |

Contact Code 560

845-ENG-MASTER