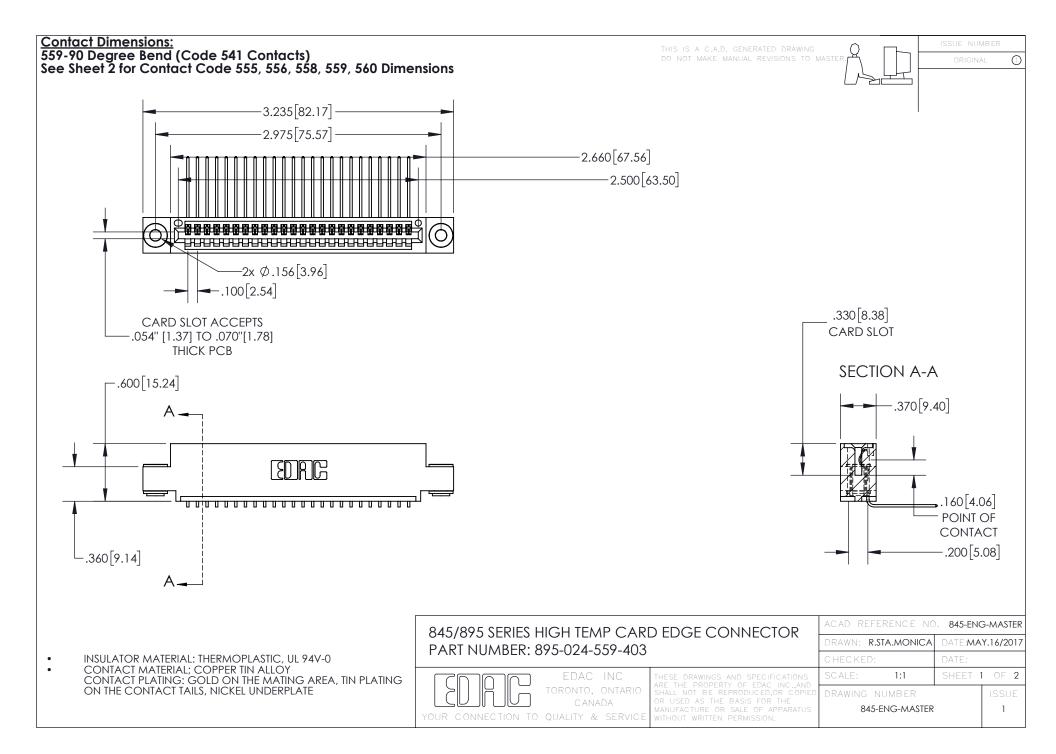

INSULATOR MATERIAL: THERMOPLASTIC POLYESTER, UL 94V-0 DAP MATERIAL AVAILABLE UPON REQUEST

**Contact Code 558** 

CONTACT MATERIAL; COPPER ALLOY CONTACT PLATING: GOLD ON THE MATING AREA, TIN PLATING ON THE CONTACT TAILS, NICKEL UNDERPLATE

## 845/895 SERIES HIGH TEMP CARD EDGE CONNECTOR CONTACT CODE 555,556,558,559,560 DIMENSIONS

YOUR CONNECTION TO QUALITY & SERVICE

Contact Code 559

|   | ACAD REFERENCE NO. 845-ENG-MASTER |                  |  |
|---|-----------------------------------|------------------|--|
|   | DRAWN: R.STA.MONICA               | DATE:MAY.16/2017 |  |
|   | CHECKED:                          | DATE:            |  |
|   | SCALE: 1:1                        | SHEET 2 OF 2     |  |
| D | DRAWING NUMBER                    | ISSUE            |  |

Contact Code 560