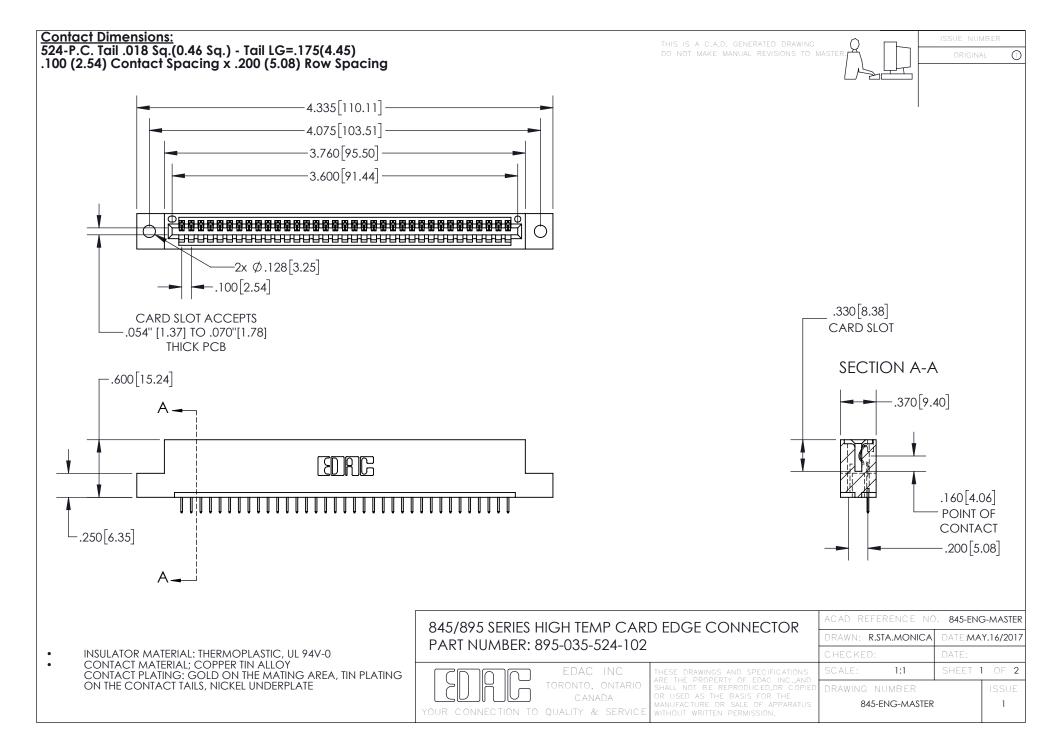

INSULATOR MATERIAL: THERMOPLASTIC POLYESTER, UL 94V-0 DAP MATERIAL AVAILABLE UPON REQUEST

**Contact Code 558** 

CONTACT MATERIAL; COPPER ALLOY CONTACT PLATING: GOLD ON THE MATING AREA, TIN PLATING ON THE CONTACT TAILS, NICKEL UNDERPLATE

## 845/895 SERIES HIGH TEMP CARD EDGE CONNECTOR CONTACT CODE 555,556,558,559,560 DIMENSIONS

YOUR CONNECTION TO QUALITY & SERVICE

Contact Code 559

|   | ACAD REFERENCE NO. 845-ENG-MASTER |                  |  |
|---|-----------------------------------|------------------|--|
|   | DRAWN: R.STA.MONICA               | DATE:MAY.16/2017 |  |
|   | CHECKED:                          | DATE:            |  |
|   | SCALE: 1:1                        | SHEET 2 OF 2     |  |
| D | DRAWING NUMBER                    | ISSUE            |  |

Contact Code 560