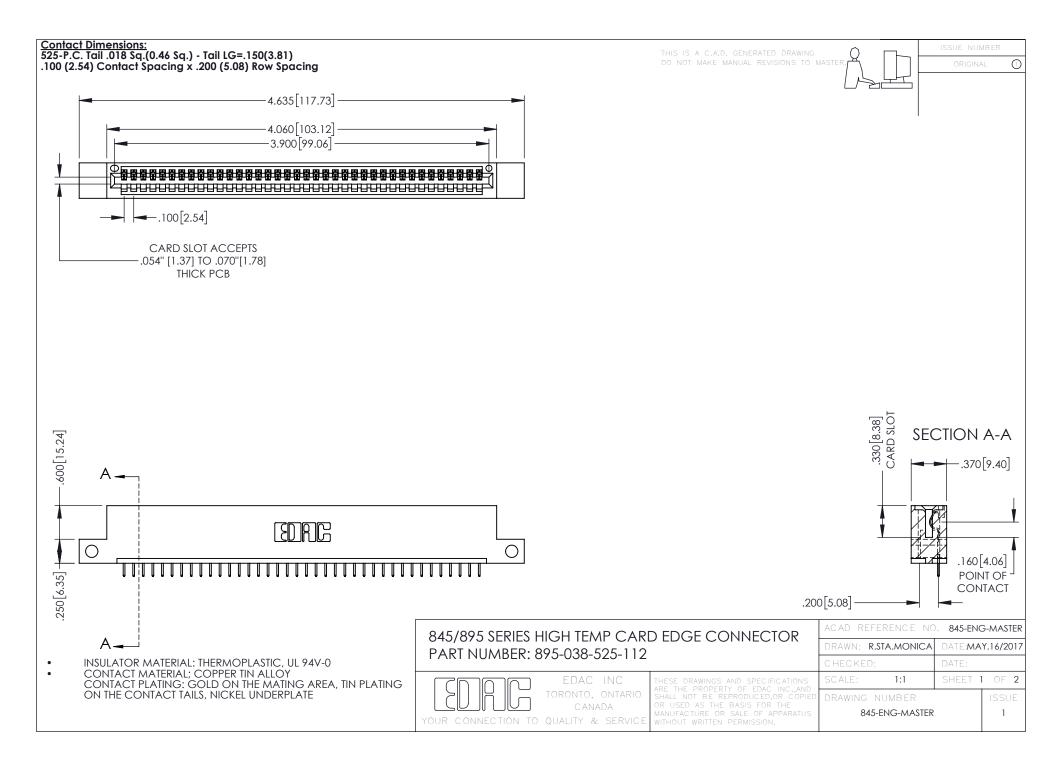

**Contact Code 558** Contact Code 559 Contact Code 560

- INSULATOR MATERIAL: THERMOPLASTIC POLYESTER, UL 94V-0 DAP MATERIAL AVAILABLE UPON REQUEST
- CONTACT MATERIAL; COPPER ALLOY

CONTACT PLATING: GOLD ON THE MATING AREA, TIN PLATING ON THE CONTACT TAILS, NICKEL UNDERPLATE

## 845/895 SERIES HIGH TEMP CARD EDGE CONNECTOR CONTACT CODE 555,556,558,559,560 DIMENSIONS

YOUR CONNECTION TO QUALITY & SERVICE

|   | ACAD REFERENCE NO. 845-ENG-MASTER |                  |
|---|-----------------------------------|------------------|
|   | DRAWN: R.STA.MONICA               | DATE:MAY.16/2017 |
|   | CHECKED:                          | DATE:            |
|   | SCALE: 1:1                        | SHEET 2 OF 2     |
| D | DRAWING NUMBER                    | ISSUE            |