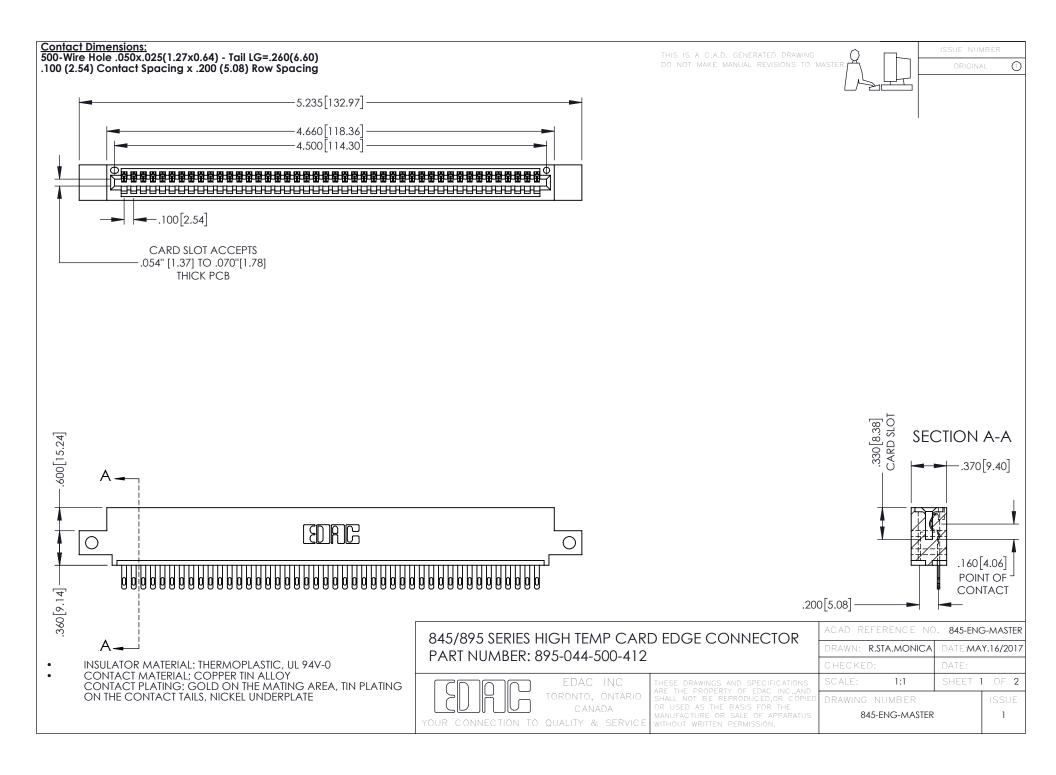

- INSULATOR MATERIAL: THERMOPLASTIC POLYESTER, UL 94V-0 DAP MATERIAL AVAILABLE UPON REQUEST
- CONTACT MATERIAL; COPPER ALLOY

**Contact Code 558** 

CONTACT PLATING: GOLD ON THE MATING AREA, TIN PLATING ON THE CONTACT TAILS, NICKEL UNDERPLATE

## 845/895 SERIES HIGH TEMP CARD EDGE CONNECTOR CONTACT CODE 555,556,558,559,560 DIMENSIONS

YOUR CONNECTION TO QUALITY & SERVICE

Contact Code 559

|   | ACAD REFERENCE NO   | . 845-ENG-MASTER |
|---|---------------------|------------------|
|   | DRAWN: R.STA.MONICA | DATE:MAY.16/2017 |
|   | CHECKED:            | DATE:            |
|   | SCALE: 1:1          | SHEET 2 OF 2     |
| D | DRAWING NUMBER      | ISSUE            |

Contact Code 560

845-ENG-MASTER