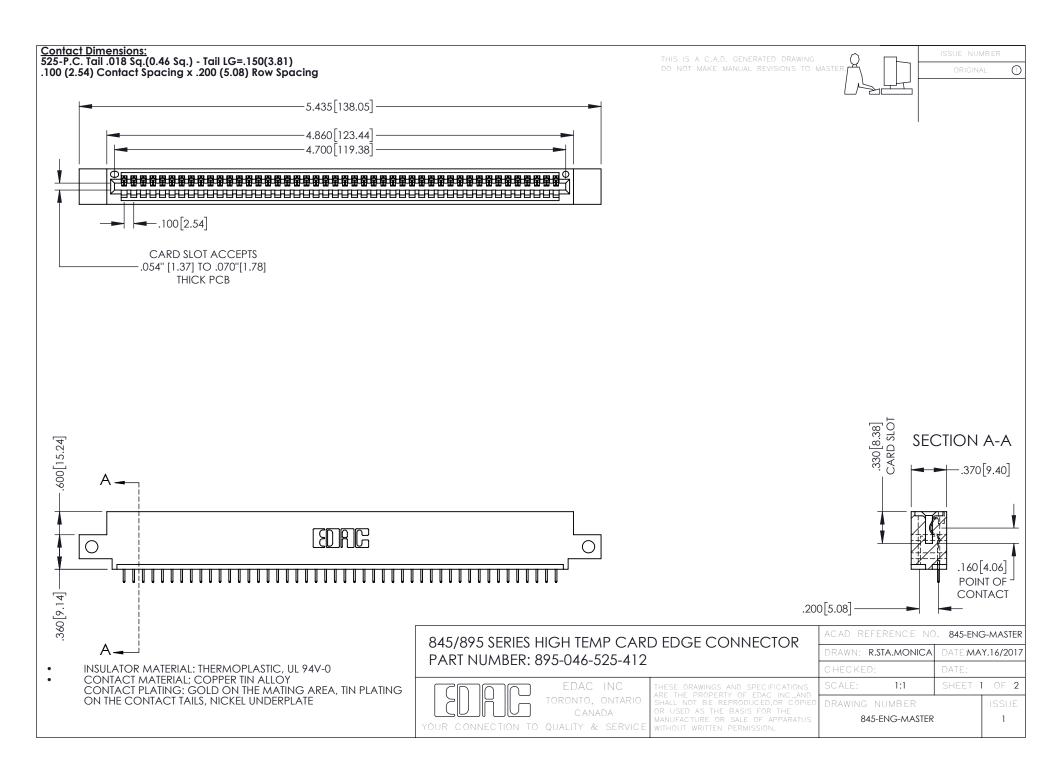

- INSULATOR MATERIAL: THERMOPLASTIC POLYESTER, UL 94V-0 DAP MATERIAL AVAILABLE UPON REQUEST
- CONTACT MATERIAL; COPPER ALLOY

**Contact Code 558** 

CONTACT PLATING: GOLD ON THE MATING AREA, TIN PLATING ON THE CONTACT TAILS, NICKEL UNDERPLATE

## 845/895 SERIES HIGH TEMP CARD EDGE CONNECTOR CONTACT CODE 555,556,558,559,560 DIMENSIONS

YOUR CONNECTION TO QUALITY & SERVICE

Contact Code 559

|   | ACAD REFERENCE NO   | . 845-ENG-MASTER |
|---|---------------------|------------------|
|   | DRAWN: R.STA.MONICA | DATE:MAY.16/2017 |
|   | CHECKED:            | DATE:            |
|   | SCALE: 1:1          | SHEET 2 OF 2     |
| D | DRAWING NUMBER      | ISSUE            |

Contact Code 560

845-ENG-MASTER