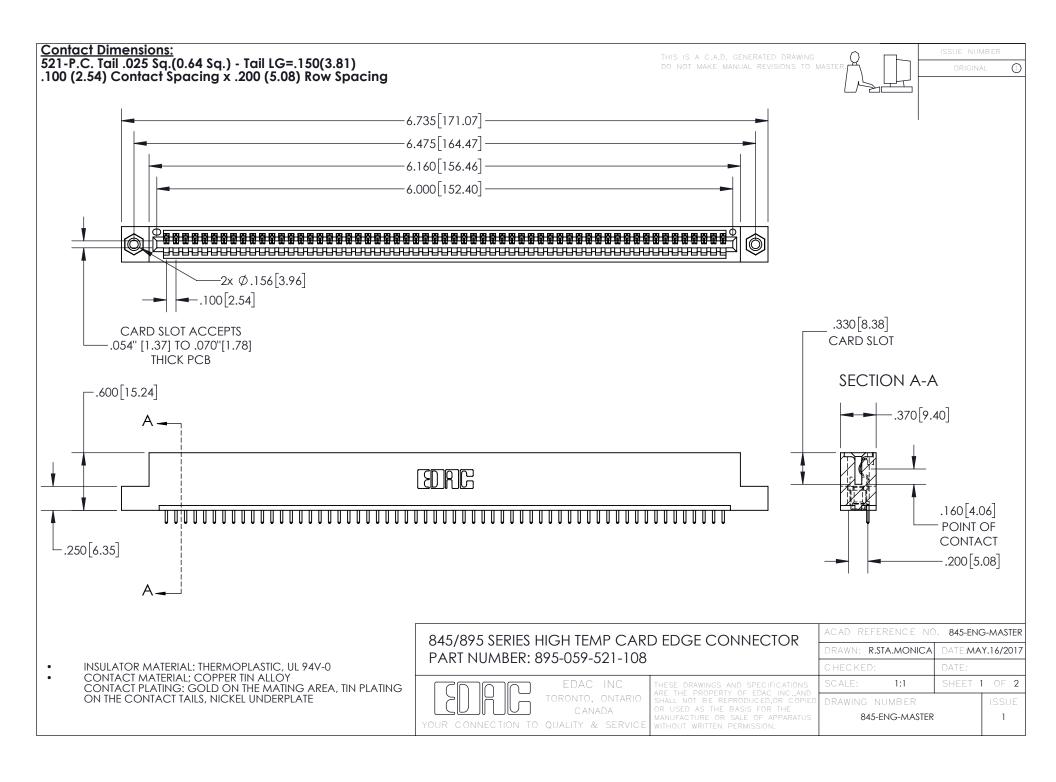

INSULATOR MATERIAL: THERMOPLASTIC POLYESTER, UL 94V-0 DAP MATERIAL AVAILABLE UPON REQUEST

**Contact Code 558** 

CONTACT MATERIAL; COPPER ALLOY CONTACT PLATING: GOLD ON THE MATING AREA, TIN PLATING ON THE CONTACT TAILS, NICKEL UNDERPLATE

## 845/895 SERIES HIGH TEMP CARD EDGE CONNECTOR CONTACT CODE 555,556,558,559,560 DIMENSIONS

YOUR CONNECTION TO QUALITY & SERVICE

Contact Code 559

|   | ACAD REFERENCE NO. 845-ENG-MASTER |                  |  |
|---|-----------------------------------|------------------|--|
|   | DRAWN: R.STA.MONICA               | DATE:MAY.16/2017 |  |
|   | CHECKED:                          | DATE:            |  |
|   | SCALE: 1:1                        | SHEET 2 OF 2     |  |
| D | DRAWING NUMBER                    | ISSUE            |  |

Contact Code 560

845-ENG-MASTER