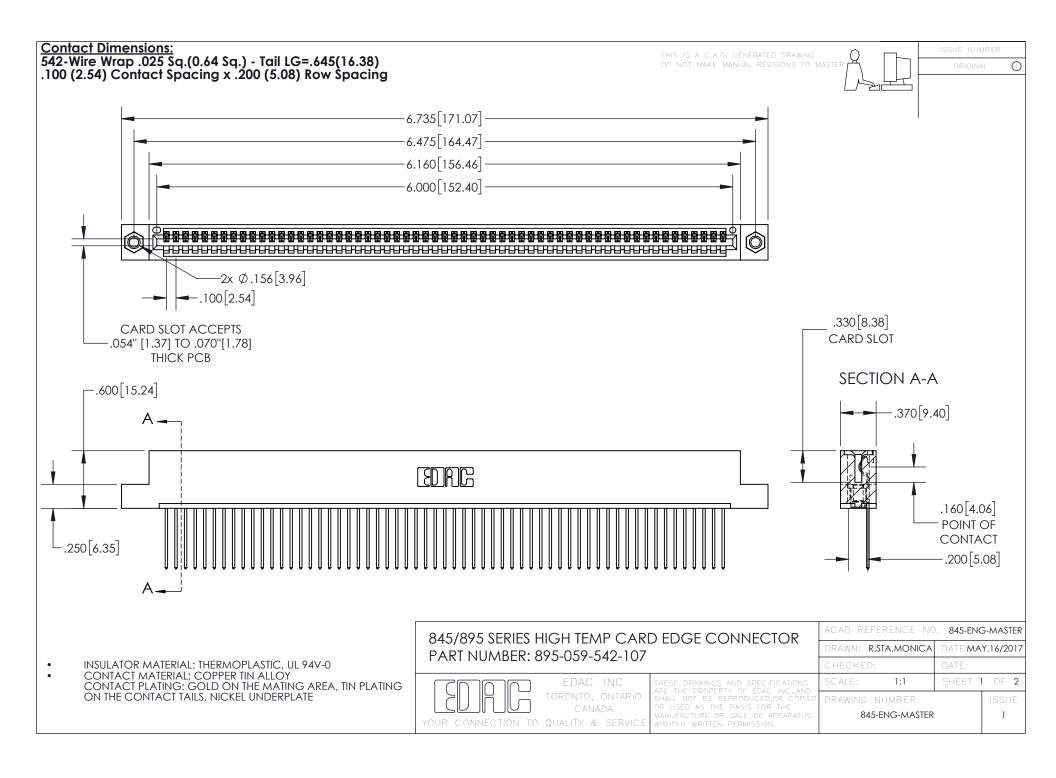

INSULATOR MATERIAL: THERMOPLASTIC POLYESTER, UL 94V-0 DAP MATERIAL AVAILABLE UPON REQUEST

**Contact Code 558** 

CONTACT MATERIAL; COPPER ALLOY CONTACT PLATING: GOLD ON THE MATING AREA, TIN PLATING ON THE CONTACT TAILS, NICKEL UNDERPLATE