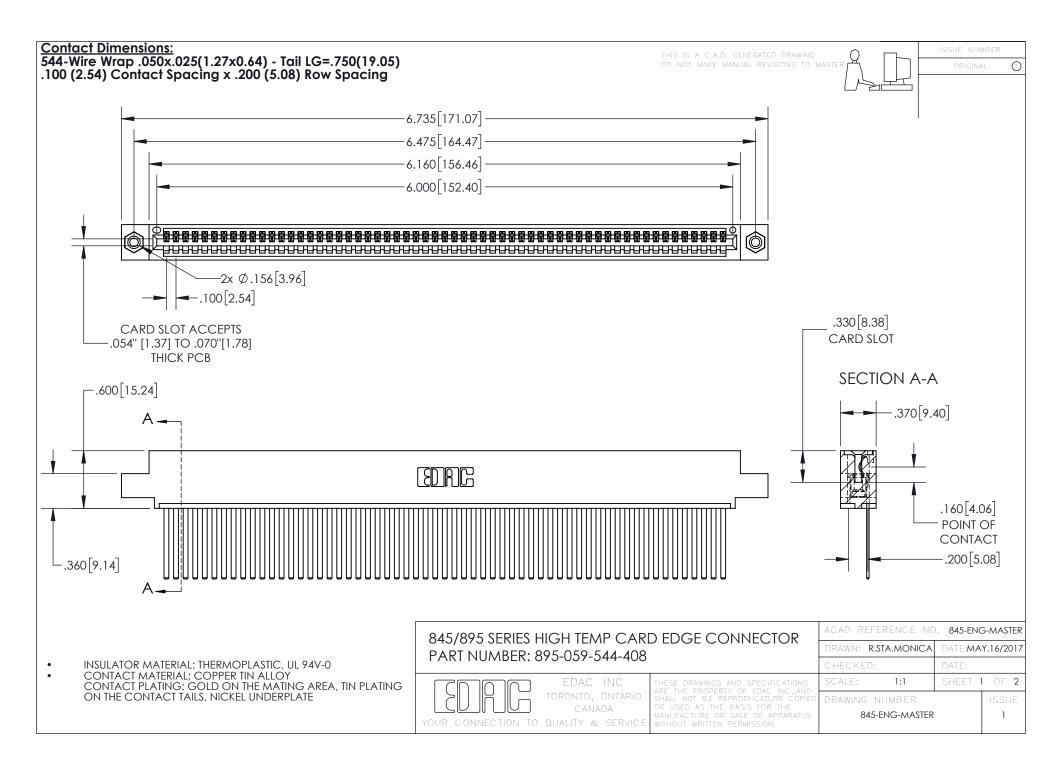

INSULATOR MATERIAL: THERMOPLASTIC POLYESTER, UL 94V-0 DAP MATERIAL AVAILABLE UPON REQUEST

**Contact Code 558** 

CONTACT MATERIAL; COPPER ALLOY CONTACT PLATING: GOLD ON THE MATING AREA, TIN PLATING ON THE CONTACT TAILS, NICKEL UNDERPLATE

## 845/895 SERIES HIGH TEMP CARD EDGE CONNECTOR CONTACT CODE 555,556,558,559,560 DIMENSIONS

YOUR CONNECTION TO QUALITY & SERVICE

Contact Code 559

|   | ACAD REFERENCE NO. 845-ENG-MASTER |                  |  |
|---|-----------------------------------|------------------|--|
|   | DRAWN: R.STA.MONICA               | DATE:MAY.16/2017 |  |
|   | CHECKED:                          | DATE:            |  |
|   | SCALE: 1:1                        | SHEET 2 OF 2     |  |
| D | DRAWING NUMBER                    | ISSUE            |  |

Contact Code 560

845-ENG-MASTER