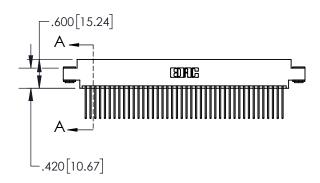

1

|           | .330[8.38]<br>CARD SLOT     |  |  |  |
|-----------|-----------------------------|--|--|--|
| -         | .370[9.40]                  |  |  |  |
|           | SECTION A-A                 |  |  |  |
| .150 [3.8 | .160[4.06] POINT OF CONTACT |  |  |  |
| -         | 200[5.08]                   |  |  |  |

| 845/895 SERIES HIGH TEMP CARD EDGE CONNECTOR | ) |
|----------------------------------------------|---|
| PART NUMBER: 895-084-542-803                 |   |

| ACAD REFERENCE NO. 845-ENG-MASTER |                  |       |  |  |
|-----------------------------------|------------------|-------|--|--|
| DRAWN: R.STA.MONICA               | DATE:MAY.16/2017 |       |  |  |
| CHECKED:                          | DATE:            |       |  |  |
| SCALE: 1:2                        | SHEET 1          | OF 2  |  |  |
| DRAWING NUMBER                    |                  | ISSUE |  |  |
| 845-ENG-MASTER                    | 1                |       |  |  |