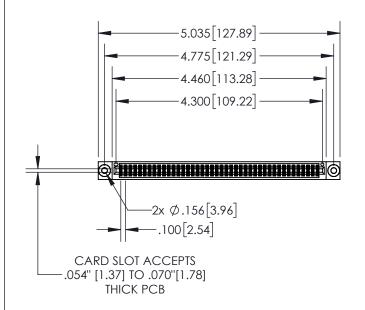

1

|           | .330[8.38]<br>CARD SLOT     |  |  |  |
|-----------|-----------------------------|--|--|--|
| -         | .370[9.40]                  |  |  |  |
|           | SECTION A-A                 |  |  |  |
| .150 [3.8 | .160[4.06] POINT OF CONTACT |  |  |  |
| -         | 200[5.08]                   |  |  |  |

| 845/895 SERIES HIGH TEMP CARD EDGE CONNECTOR | ) |
|----------------------------------------------|---|
| PART NUMBER: 895-084-542-803                 |   |

| ACAD REFERENCE NO. 845-ENG-MASTER |                  |       |  |  |
|-----------------------------------|------------------|-------|--|--|
| DRAWN: R.STA.MONICA               | DATE:MAY.16/2017 |       |  |  |
| CHECKED:                          | DATE:            |       |  |  |
| SCALE: 1:2                        | SHEET 1          | OF 2  |  |  |
| DRAWING NUMBER                    |                  | ISSUE |  |  |
| 845-ENG-MASTER                    | 1                |       |  |  |