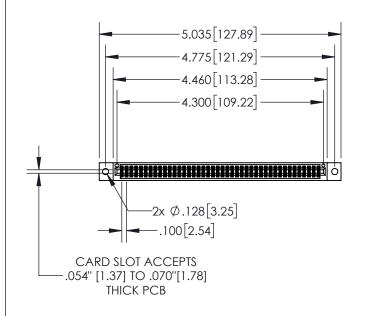

## **Contact Dimensions:**

560-Extender Board Bend (Code 523 Contacts) See Sheet 2 for Contact Code 555, 556, 558, 559, 560 Dimensions

845/895 SERIES HIGH TEMP CARD EDG PART NUMBER: 895-084-560-202

YOUR CONNECTION TO QUALITY & SERVICE

CONTACT MATERIAL; COPPER TIN ALLOY
CONTACT PLATING: GOLD ON THE MATING AREA, TIN PLATING
ON THE CONTACT TAILS, NICKEL UNDERPLATE

INSULATOR MATERIAL: THERMOPLASTIC, UL 94V-0

| .330[8.38]<br>CARD SLOT           |  |  |  |  |
|-----------------------------------|--|--|--|--|
| 370[9.40]<br>SECTION A-A          |  |  |  |  |
| .160[4.06]<br>POINT OF<br>CONTACT |  |  |  |  |
| 200[5.08]                         |  |  |  |  |