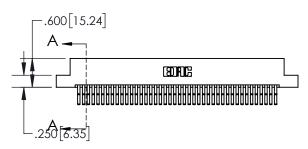

## **Contact Dimensions:**

560-Extender Board Bend (Code 523 Contacts) See Sheet 2 for Contact Code 555, 556, 558, 559, 560 Dimensions

845/895 SERIES HIGH TEMP CARD EDG PART NUMBER: 895-084-560-202

YOUR CONNECTION TO QUALITY & SERVICE

CONTACT MATERIAL; COPPER TIN ALLOY
CONTACT PLATING: GOLD ON THE MATING AREA, TIN PLATING
ON THE CONTACT TAILS, NICKEL UNDERPLATE

INSULATOR MATERIAL: THERMOPLASTIC, UL 94V-0

| .330[8.38]<br>CARD SLOT           |  |  |  |  |
|-----------------------------------|--|--|--|--|
| 370[9.40]<br>SECTION A-A          |  |  |  |  |
| .160[4.06]<br>POINT OF<br>CONTACT |  |  |  |  |
| 200[5.08]                         |  |  |  |  |