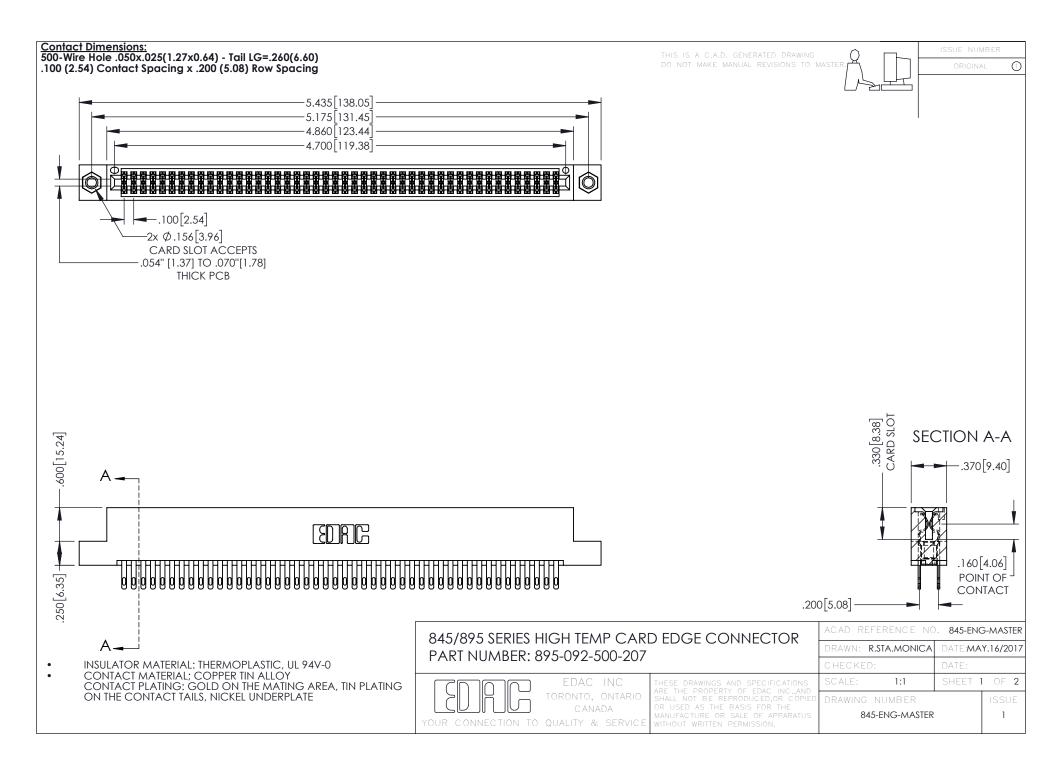

- INSULATOR MATERIAL: THERMOPLASTIC POLYESTER, UL 94V-0 DAP MATERIAL AVAILABLE UPON REQUEST
- CONTACT MATERIAL; COPPER ALLOY

**Contact Code 558** 

CONTACT PLATING: GOLD ON THE MATING AREA, TIN PLATING ON THE CONTACT TAILS, NICKEL UNDERPLATE

## 845/895 SERIES HIGH TEMP CARD EDGE CONNECTOR CONTACT CODE 555,556,558,559,560 DIMENSIONS

YOUR CONNECTION TO QUALITY & SERVICE

Contact Code 559

|   | ACAD REFERENCE NO   | . 845-ENG-MASTER |
|---|---------------------|------------------|
|   | DRAWN: R.STA.MONICA | DATE:MAY.16/2017 |
|   | CHECKED:            | DATE:            |
|   | SCALE: 1:1          | SHEET 2 OF 2     |
| D | DRAWING NUMBER      | ISSUE            |

Contact Code 560

845-ENG-MASTER