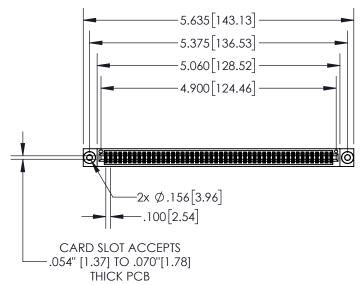

845-ENG-MASTER

| 5.635[143.13]                                         |
|-------------------------------------------------------|
| 5.375[136.53]                                         |
| 5.060[128.52]                                         |
| 4.900[124.46]                                         |
|                                                       |
| 1                                                     |
|                                                       |
| 2x Ø.156[3.96]<br>100[2.54]                           |
| CARD SLOT ACCEPTS054" [1.37] TO .070"[1.78] THICK PCB |