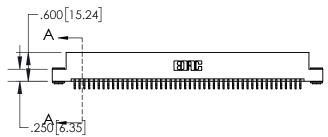

PART NUMBER: 895-096-556-203

ACAD REFERENCE NO. 845-ENG-MASTER DRAWN: R.STA.MONICA DATE:MAY.16/2017 1:2 SHEET 1 OF 2

**-**.200 [5.08]

.330[8.38] **CARD SLOT** 

.370 [9.40]

**SECTION A-A** 

.160 4.06

POINT OF CONTACT 1