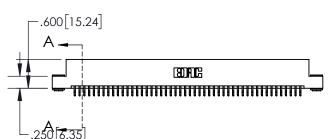

## 845/895 SERIES HIGH TEMP CARD EDGE CONNECTOR CONTACT CODE 555,556,558,559,560 DIMENSIONS

YOUR CONNECTION TO QUALITY & SERVICE

|   | ACAD REFERENCE NO. 845-ENG-MASTER |                  |
|---|-----------------------------------|------------------|
|   | DRAWN: R.STA.MONICA               | DATE:MAY.16/2017 |
|   | CHECKED:                          | DATE:            |
|   | SCALE: 1:1                        | SHEET 2 OF 2     |
| D | DRAWING NUMBER                    | ISSUE            |