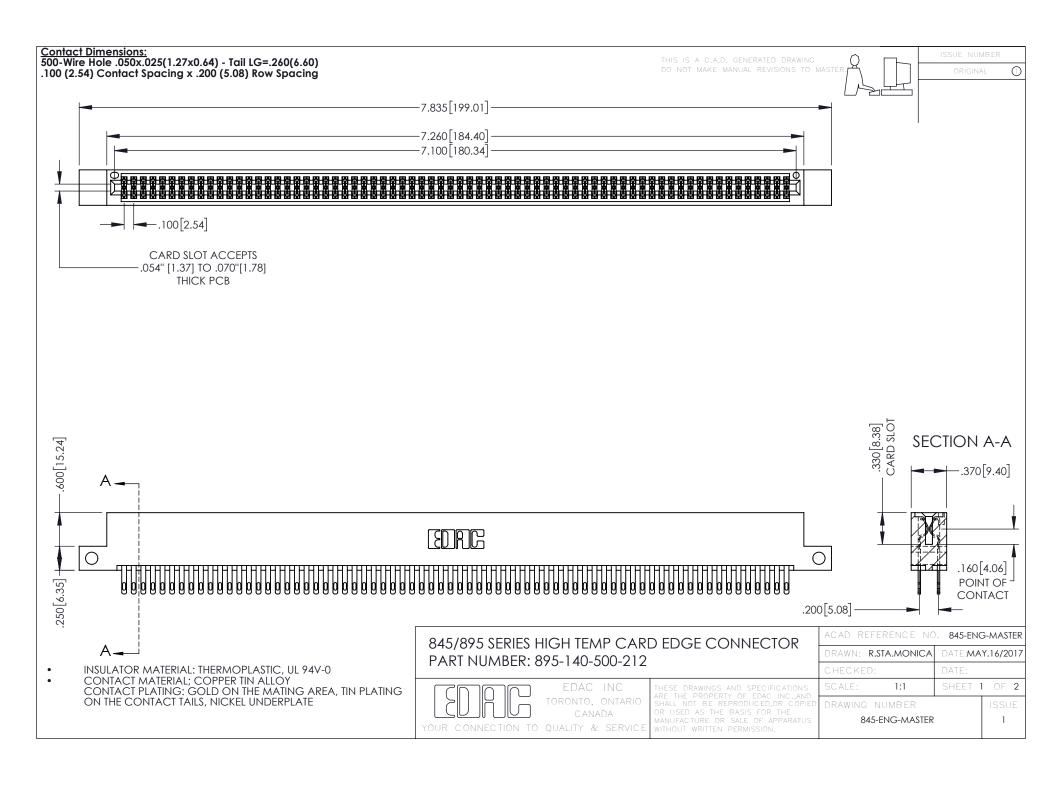

## 845/895 SERIES HIGH TEMP CARD EDGE CONNECTOR CONTACT CODE 555,556,558,559,560 DIMENSIONS

YOUR CONNECTION TO QUALITY & SERVICE

|   | ACAD REFERENCE NO. 845-ENG-MASTER |                  |
|---|-----------------------------------|------------------|
|   | DRAWN: R.STA.MONICA               | DATE:MAY.16/2017 |
|   | CHECKED:                          | DATE:            |
|   | SCALE: 1:1                        | SHEET 2 OF 2     |
| D | DRAWING NUMBER                    | ISSUE            |