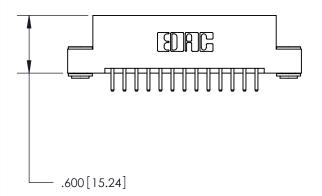

THIS IS A C.A.D. GENERATED DRAWING DO NOT MAKE MANUAL REVISIONS TO MASTER.

846/896 SERIES HIGH TEMP CARD EDGE CONNECTOR PART NUMBER: 896-026-520-203

**EDAC INC** TORONTO, ONTARIO CANADA

THESE DRAWINGS AND SPECIFICATIONS ARE THE PROPERTY OF EDAC INC.,AND SHALL NOT BE REPRODUCED, OR COPIED OR USED AS THE BASIS FOR THE MANUFACTURE OR SALE OF APPARATUS WITHOUT WRITTEN PERMISSION.