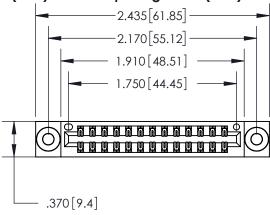

<u>Contact Dimensions:</u> 520-P.C. Tail .030x.018 (0.76x0.46) - Tail LG. = .175 (4.45) .125 (3.18) Contact Spacing x .250 (6.35) Row Spacing

- INSULATOR MATERIAL: THERMOPLASTIC POLYESTER, UL 94V-0 CONTACT MATERIAL; COPPER, NICKEL, TIN ALLOY CA-725
- CONTACT PLATING: GOLD ON THE MATING AREA, TIN-LEAD ON THE CONTACT TAILS, NICKEL UNDERPLATE

THIS IS A C.A.D. GENERATED DRAWING DO NOT MAKE MANUAL REVISIONS TO MASTER.

846/896 SERIES HIGH TEMP CARD EDGE CONNECTOR PART NUMBER: 896-026-520-203

**EDAC INC** TORONTO, ONTARIO CANADA

THESE DRAWINGS AND SPECIFICATIONS ARE THE PROPERTY OF EDAC INC.,AND SHALL NOT BE REPRODUCED, OR COPIED OR USED AS THE BASIS FOR THE MANUFACTURE OR SALE OF APPARATUS WITHOUT WRITTEN PERMISSION.