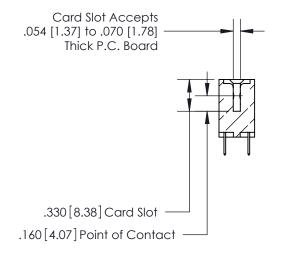

**Contact Code 560** 

INSULATOR MATERIAL: THERMOPLASTIC POLYESTER, UL 94V-0 CONTACT MATERIAL; COPPER, NICKEL, TIN ALLOY CA-725 CONTACT PLATING: GOLD ON THE MATING AREA, TIN-LEAD ON THE CONTACT TAILS, NICKEL UNDERPLATE

**Contact Code 558** 

## 846/896 SERIES HIGH TEMP CARD EDGE CONNECTOR CONTACT CODE 555,556,558,559,560 DIMENSIONS

.150 [3.81]

YOUR CONNECTION TO QUALITY & SERVICE

**Contact Code 559** 

**EDAC INC** TORONTO, ONTARIO CANADA

THESE DRAWINGS AND SPECIFICATIONS ARE THE PROPERTY OF EDAC INC.,AND SHALL NOT BE REPRODUCED, OR COPIED OR USED AS THE BASIS FOR THE MANUFACTURE OR SALE OF APPARATUS WITHOUT WRITTEN PERMISSION.