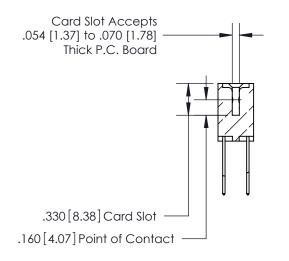

**Contact Code 560** 

INSULATOR MATERIAL: THERMOPLASTIC POLYESTER, UL 94V-0 CONTACT MATERIAL; COPPER, NICKEL, TIN ALLOY CA-725 CONTACT PLATING: GOLD ON THE MATING AREA, TIN-LEAD ON THE CONTACT TAILS, NICKEL UNDERPLATE

**Contact Code 558** 

## 846/896 SERIES HIGH TEMP CARD EDGE CONNECTOR CONTACT CODE 555,556,558,559,560 DIMENSIONS

.150 [3.81]

YOUR CONNECTION TO QUALITY & SERVICE

**Contact Code 559** 

**EDAC INC** TORONTO, ONTARIO CANADA

THESE DRAWINGS AND SPECIFICATIONS ARE THE PROPERTY OF EDAC INC.,AND SHALL NOT BE REPRODUCED, OR COPIED OR USED AS THE BASIS FOR THE MANUFACTURE OR SALE OF APPARATUS WITHOUT WRITTEN PERMISSION.