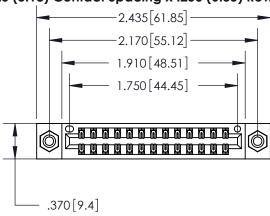

Contact Dimensions: 540-Wire Wrap .025 Sq. (0.64 Sq.) - Tail LG. = .560 (14.22) .125 (3.18) Contact Spacing x .250 (6.35) Row Spacing

INSULATOR MATERIAL: THERMOPLASTIC POLYESTER, UL 94V-0 CONTACT MATERIAL; COPPER, NICKEL, TIN ALLOY CA-725 CONTACT PLATING: GOLD ON THE MATING AREA, TIN-LEAD ON THE CONTACT TAILS, NICKEL UNDERPLATE

THIS IS A C.A.D. GENERATED DRAWING DO NOT MAKE MANUAL REVISIONS TO MASTER.

ACAD REFERENCE NO

846/896 SERIES HIGH TEMP CARD EDGE CONNECTOR PART NUMBER: 896-026-540-808

**EDAC INC** TORONTO, ONTARIO CANADA