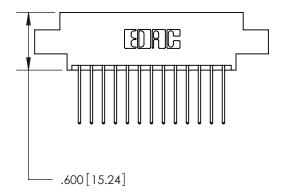

Contact Dimensions: 540-Wire Wrap .025 Sq. (0.64 Sq.) - Tail LG. = .560 (14.22) .125 (3.18) Contact Spacing x .250 (6.35) Row Spacing

INSULATOR MATERIAL: THERMOPLASTIC POLYESTER, UL 94V-0 CONTACT MATERIAL; COPPER, NICKEL, TIN ALLOY CA-725 CONTACT PLATING: GOLD ON THE MATING AREA, TIN-LEAD ON THE CONTACT TAILS, NICKEL UNDERPLATE

THIS IS A C.A.D. GENERATED DRAWING DO NOT MAKE MANUAL REVISIONS TO MASTER.

ACAD REFERENCE NO

846/896 SERIES HIGH TEMP CARD EDGE CONNECTOR PART NUMBER: 896-026-540-808

**EDAC INC** TORONTO, ONTARIO CANADA