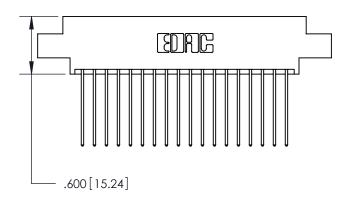

846/896 SERIES HIGH TEMP CARD EDGE CONNECTOR PART NUMBER: 896-036-541-807

YOUR CONNECTION TO QUALITY & SERVICE

**EDAC INC** TORONTO, ONTARIO CANADA

THESE DRAWINGS AND SPECIFICATIONS ARE THE PROPERTY OF EDAC INC., AND SHALL NOT BE REPRODUCED, OR COPIED OR USED AS THE BASIS FOR THE MANUFACTURE OR SALE OF APPARATUS WITHOUT WRITTEN PERMISSION.

<u>Contact Dimensions:</u> 541-Wire Wrap .025 Sq. (0.64 Sq.) - Tail LG. =.750 (19.05) .125 (3.18) Contact Spacing x .250 (6.35) Row Spacing -3.060[77.72]--2.795 70.99 2.535 [64.39] 2.375 [60.33]

- .370[9.4]

INSULATOR MATERIAL: THERMOPLASTIC POLYESTER, UL 94V-0 CONTACT MATERIAL; COPPER, NICKEL, TIN ALLOY CA-725 CONTACT PLATING: GOLD ON THE MATING AREA, TIN-LEAD ON THE CONTACT TAILS, NICKEL UNDERPLATE

THIS IS A C.A.D. GENERATED DRAWING DO NOT MAKE MANUAL REVISIONS TO MASTER.