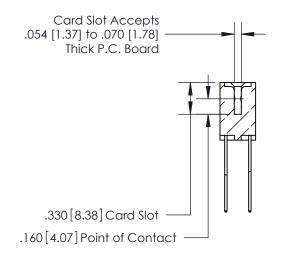

## 846/896 SERIES HIGH TEMP CARD EDGE CONNECTOR CONTACT CODE 555,556,558,559,560 DIMENSIONS

.150 [3.81]

YOUR CONNECTION TO QUALITY & SERVICE

**Contact Code 559** 

**EDAC INC** TORONTO, ONTARIO CANADA

THESE DRAWINGS AND SPECIFICATIONS ARE THE PROPERTY OF EDAC INC.,AND SHALL NOT BE REPRODUCED, OR COPIED OR USED AS THE BASIS FOR THE MANUFACTURE OR SALE OF APPARATUS WITHOUT WRITTEN PERMISSION.

**Contact Code 560** 

INSULATOR MATERIAL: THERMOPLASTIC POLYESTER, UL 94V-0 CONTACT MATERIAL; COPPER, NICKEL, TIN ALLOY CA-725 CONTACT PLATING: GOLD ON THE MATING AREA, TIN-LEAD ON THE CONTACT TAILS, NICKEL UNDERPLATE

**Contact Code 558** 