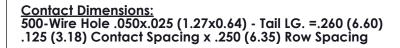

Card Slot Accepts .054 [1.37] to .070 [1.78] Thick P.C. Board .330 [8.38] Card Slot

INSULATOR MATERIAL: THERMOPLASTIC POLYESTER, UL 94V-0 CONTACT MATERIAL; COPPER, NICKEL, TIN ALLOY CA-725

CONTACT PLATING: GOLD ON THE MATING AREA, TIN-LEAD