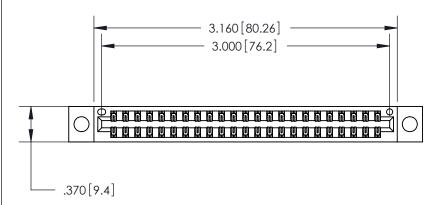

Card Slot Accepts .054 [1.37] to .070 [1.78] Thick P.C. Board .330 [8.38] Card Slot

INSULATOR MATERIAL: THERMOPLASTIC POLYESTER, UL 94V-0 CONTACT MATERIAL; COPPER, NICKEL, TIN ALLOY CA-725

CONTACT PLATING: GOLD ON THE MATING AREA, TIN-LEAD

ON THE CONTACT TAILS, NICKEL UNDERPLATE

846 SERIES HIGH TEMP CARD EDG PART NUMBER: 896-046-500-804

YOUR CONNECTION TO QUALITY & SERVICE

| GE CONNECTOR                                            | ACAD REFERENCE NO. 846-ENG-MASTER |        |         |           |
|---------------------------------------------------------|-----------------------------------|--------|---------|-----------|
|                                                         | DRAWN:                            | J.LEE  | DATE: A | PR. 22/09 |
|                                                         | CHECKED                           | ):     | DATE:   |           |
| DRAWINGS AND SPECIFICATIONS THE PROPERTY OF EDAC INCAND | SCALE:                            | 1:1    | SHEET ' | 1 OF 2    |
| NOT BE REPRODUCED, OR COPIED SED AS THE BASIS FOR THE   | DRAWING                           | NUMBER |         | ISSUE     |

.160 [4.07] Point of Contact

846-ENG-MASTER

1

.060 [1.52] .200 [5.08] .210[5.33] -.260 [6.6] -.660 [16.76] .660 [16.76]

.060 [1.52] .165 [4.19] .150 [3.81] .375 [9.54] .125(3.18) to .210(5.33) **Outside Tails** .125(3.18) to .210(5.33) **Outside Tails** 