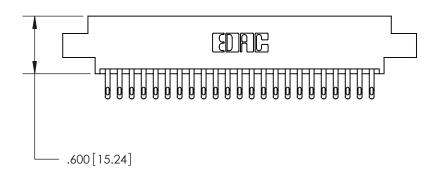

.160 [4.07] Point of Contact

846-ENG-MASTER

1

.060 [1.52] .200 [5.08] .210[5.33] -.260 [6.6] -.660 [16.76] .660 [16.76]

.060 [1.52] .165 [4.19] .150 [3.81] .375 [9.54] .125(3.18) to .210(5.33) **Outside Tails** .125(3.18) to .210(5.33) **Outside Tails** 