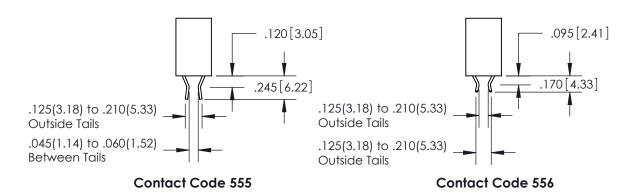

**Contact Code 558** 

**Contact Code 559** 

**Contact Code 560** 

INSULATOR MATERIAL: THERMOPLASTIC POLYESTER, UL 94V-0 CONTACT MATERIAL; COPPER, NICKEL, TIN ALLOY CA-725 CONTACT PLATING: GOLD ON THE MATING AREA, TIN-LEAD ON THE CONTACT TAILS, NICKEL UNDERPLATE

846 SERIES HIGH TEMP CARD EDGE CONNECTOR CONTACT CODE 555,556,558,559,560 DIMENSIONS

YOUR CONNECTION TO QUALITY & SERVICE

|   | ACAD REFERENCE NO | . 846-ENG-MASTER |  |  |  |
|---|-------------------|------------------|--|--|--|
|   | DRAWN: J.LEE      | DATE: APR. 22/09 |  |  |  |
|   | CHECKED:          | DATE:            |  |  |  |
|   | SCALE: 1:1        | SHEET 2 OF 2     |  |  |  |
| D | DRAWING NUMBER    | ISSUE            |  |  |  |